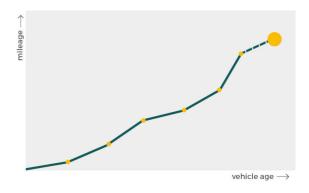

# Mileage check

| Odometer                   | In kilometers |
|----------------------------|---------------|
| Mileage registrations      | 6             |
| First mileage registration | 2011-03-01    |
| Last registration          | 2023-05-17    |
| Complete history           | See info      |

| Registration #1 | 2011-03-01 | 17 mi      |
|-----------------|------------|------------|
| Registration #2 | 2021-09-25 | 20.194 mi  |
| Registration #3 |            | 11.777 mi  |
| Registration #4 |            | 11.777 esi |
| Registration #5 |            | 11.777 mi  |
| Registration #6 |            | T1.777 esi |