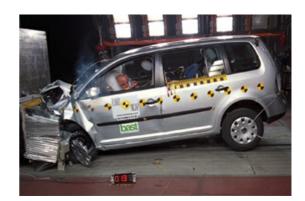

mileage registration | 2011-03-01    |
| Last registration          | 2023-05-17    |
| Complete history           | See info      |



| Registration #1 | 2011-03-01 | 17 mi      |
|-----------------|------------|------------|
| Registration #2 | 2021-09-25 | 20.194 mi  |
| Registration #3 |            | 11.777 mi  |
| Registration #4 |            | 11.777 esi |
| Registration #5 |            | 11.777 mi  |
| Registration #6 |            | T1.777 esi |

More info  $\rightarrow$ 





## Car features

| 60225 | Air conditioning |
|-------|------------------|
| 60295 |                  |
| 50482 |                  |
| 60501 |                  |
| 60566 |                  |
| 60567 |                  |
| 60569 |                  |

## Safety ratings

**NCAP** rating

Video

see crash video



# Additional information

Number of seats

7

Engine number

NOT KNOWN