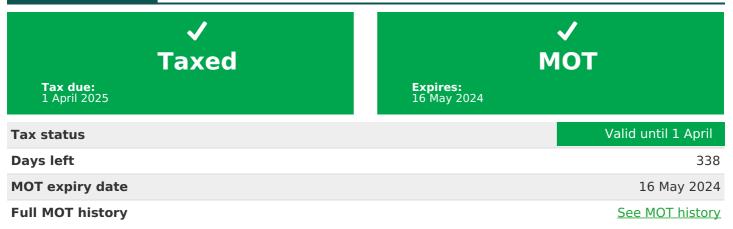

# MOT history

| MOT expiry date    | 2024-05-16 |
|--------------------|------------|
| MOT pass rate      | 100 %      |
| MOT passed         | 3          |
| Failed MOT tests   | 0          |
| Total advice items | 0          |
| Total items failed | 0          |

Result

🗸 Passed

Tax & MOT check