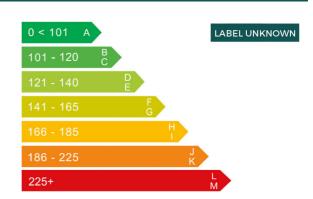

# Engine & fuel consumption

| Power                           | 105 BHP  |
|---------------------------------|----------|
| Max. torque 205 Nm at 1.750 rpr |          |
| Cylinders                       | 4        |
| Fuel type                       | Diesel   |
| Consumption city                | 37.7 mpg |
| Consumption extra urban         | 58.9 mpg |
| Consumption combined            | 48.7 mpg |