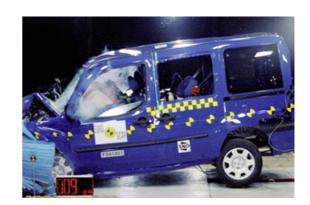

# Safety ratings

| NCAP rating | ***             |
|-------------|-----------------|
| Video       | see crash video |