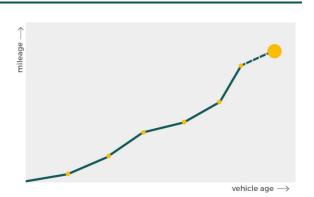

# Mileage check

| Odometer                   | In miles   |
|----------------------------|------------|
| Mileage registrations      | 23         |
| First mileage registration | 2004-02-27 |
| Last registration          | 2023-10-18 |
| Complete history           | See info   |

| Registration #2       2007-02-20       28.790 m         Registration #3       2008-02-18       37.496 m         Registration #4       2009-02-17       45.135 m         Registration #5       2010-02-19       51.844 m         Registration #6       2011-02-18       56.133 m         Registration #7       2011-02-25       56.304 m         Registration #8       2012-02-24       61.038 m         Registration #9       2013-03-21       63.988 m         Registration #10       2013-03-22       63.988 m         Registration #11       2014-03-03       67.995 m                                                                                                                                                                                                                                                                                                                                                                                                                                                                                                                                                                                                                                                                                                                                                                                                                                                                                                                                                                                                                                                                                                                                                                                                                                                                                                                                                                                                                                                                                                                                                      |                  |            |           |
|--------------------------------------------------------------------------------------------------------------------------------------------------------------------------------------------------------------------------------------------------------------------------------------------------------------------------------------------------------------------------------------------------------------------------------------------------------------------------------------------------------------------------------------------------------------------------------------------------------------------------------------------------------------------------------------------------------------------------------------------------------------------------------------------------------------------------------------------------------------------------------------------------------------------------------------------------------------------------------------------------------------------------------------------------------------------------------------------------------------------------------------------------------------------------------------------------------------------------------------------------------------------------------------------------------------------------------------------------------------------------------------------------------------------------------------------------------------------------------------------------------------------------------------------------------------------------------------------------------------------------------------------------------------------------------------------------------------------------------------------------------------------------------------------------------------------------------------------------------------------------------------------------------------------------------------------------------------------------------------------------------------------------------------------------------------------------------------------------------------------------------|------------------|------------|-----------|
| Registration #3 2008-02-18 37.496 Registration #4 2009-02-17 45.135 Registration #5 2010-02-19 51.844 Registration #6 2011-02-18 56.133 Registration #7 2011-02-25 56.304 Registration #8 2012-02-24 61.038 Registration #9 2013-03-21 63.988 Registration #10 2013-03-22 63.988 Registration #11 2014-03-03 67.995 Registration #12 2015-03-02 70.613 Registration #13 Registration #14 Registration #15 Registration #16 Registration #17 Registration #18 Registration #19 Registration #19 Registration #20 Registration #20 Registration #20 Registration #21 Registration #21 Registration #21 Registration #22 Reg | Registration #1  | 2004-02-27 | 23 mi     |
| Registration #4 2009-02-17 45.135 ft Registration #5 2010-02-19 51.844 ft Registration #6 2011-02-18 56.133 ft Registration #7 2011-02-25 56.304 ft Registration #8 2012-02-24 61.038 ft Registration #9 2013-03-21 63.988 ft Registration #10 2013-03-22 63.988 ft Registration #11 2014-03-03 67.995 ft Registration #12 2015-03-02 70.613 ft Registration #14 Registration #15 Registration #16 Registration #17 Registration #18 Registration #19 Registration #20 Registration #21 Registration #21 Registration #22                                                                                                                                                                                                                                                                                                                                                                                                                                                                                                                                                                                                                                                                                                                                                                                                                                                                                                                                                                                                                                                                                                                                                                                                                                                                                                                                                                                                                                                                                                                                                                                                      | Registration #2  | 2007-02-20 | 28.790 mi |
| Registration #5 2010-02-19 51.844 Registration #6 2011-02-18 56.133 Registration #7 2011-02-25 56.304 Registration #8 2012-02-24 61.038 Registration #9 2013-03-21 63.988 Registration #10 2013-03-22 63.988 Registration #11 2014-03-03 67.995 Registration #12 2015-03-02 70.613 Registration #13 Registration #14 Registration #15 Registration #16 Registration #17 Registration #18 Registration #19 Registration #20 Registration #20 Registration #21 Registration #22 Reg | Registration #3  | 2008-02-18 | 37.496 mi |
| Registration #6 2011-02-18 56.133 f Registration #7 2011-02-25 56.304 f Registration #8 2012-02-24 61.038 f Registration #9 2013-03-21 63.988 f Registration #10 2013-03-22 63.988 f Registration #11 2014-03-03 67.995 f Registration #12 2015-03-02 70.613 f Registration #13 Registration #14 Registration #15 Registration #16 Registration #17 Registration #18 Registration #19 Registration #20 Registration #21 Registration #22                                                                                                                                                                                                                                                                                                                                                                                                                                                                                                                                                                                                                                                                                                                                                                                                                                                                                                                                                                                                                                                                                                                                                                                                                                                                                                                                                                                                                                                                                                                                                                                                                                                                                       | Registration #4  | 2009-02-17 | 45.135 mi |
| Registration #7  Registration #8  2012-02-24  61.038 ft Registration #9  2013-03-21  63.988 ft Registration #10  2013-03-22  63.988 ft Registration #11  2014-03-03  67.995 ft Registration #12  2015-03-02  70.613 ft Registration #15 Registration #16 Registration #17 Registration #18 Registration #19 Registration #20 Registration #21 Registration #21 Registration #21                                                                                                                                                                                                                                                                                                                                                                                                                                                                                                                                                                                                                                                                                                                                                                                                                                                                                                                                                                                                                                                                                                                                                                                                                                                                                                                                                                                                                                                                                                                                                                                                                                                                                                                                                | Registration #5  | 2010-02-19 | 51.844 mi |
| Registration #8 2012-02-24 61.038 r Registration #9 2013-03-21 63.988 r Registration #10 2013-03-22 63.988 r Registration #11 2014-03-03 67.995 r Registration #12 2015-03-02 70.613 r Registration #13 Registration #14 Registration #15 Registration #16 Registration #17 Registration #18 Registration #19 Registration #20 Registration #21 Registration #21                                                                                                                                                                                                                                                                                                                                                                                                                                                                                                                                                                                                                                                                                                                                                                                                                                                                                                                                                                                                                                                                                                                                                                                                                                                                                                                                                                                                                                                                                                                                                                                                                                                                                                                                                               | Registration #6  | 2011-02-18 | 56.133 mi |
| Registration #9 2013-03-21 63.988 n Registration #10 2013-03-22 63.988 n Registration #11 2014-03-03 67.995 n Registration #12 2015-03-02 70.613 n Registration #13 Registration #14 Registration #15 Registration #16 Registration #17 Registration #18 Registration #19 Registration #20 Registration #21 Registration #22                                                                                                                                                                                                                                                                                                                                                                                                                                                                                                                                                                                                                                                                                                                                                                                                                                                                                                                                                                                                                                                                                                                                                                                                                                                                                                                                                                                                                                                                                                                                                                                                                                                                                                                                                                                                   | Registration #7  | 2011-02-25 | 56.304 mi |
| Registration #10 2013-03-22 63.988 m Registration #11 2014-03-03 67.995 m Registration #12 2015-03-02 70.613 m Registration #13 Registration #14 Registration #15 Registration #16 Registration #17 Registration #18 Registration #19 Registration #20 Registration #21 Registration #21                                                                                                                                                                                                                                                                                                                                                                                                                                                                                                                                                                                                                                                                                                                                                                                                                                                                                                                                                                                                                                                                                                                                                                                                                                                                                                                                                                                                                                                                                                                                                                                                                                                                                                                                                                                                                                       | Registration #8  | 2012-02-24 | 61.038 mi |
| Registration #11 2014-03-03 67.995 n Registration #12 2015-03-02 70.613 n Registration #13 Registration #14 Registration #15 Registration #16 Registration #17 Registration #18 Registration #19 Registration #20 Registration #21 Registration #21                                                                                                                                                                                                                                                                                                                                                                                                                                                                                                                                                                                                                                                                                                                                                                                                                                                                                                                                                                                                                                                                                                                                                                                                                                                                                                                                                                                                                                                                                                                                                                                                                                                                                                                                                                                                                                                                            | Registration #9  | 2013-03-21 | 63.988 mi |
| Registration #12 2015-03-02 70.613 registration #13 Registration #14 Registration #15 Registration #16 Registration #17 Registration #18 Registration #19 Registration #20 Registration #21 Registration #22                                                                                                                                                                                                                                                                                                                                                                                                                                                                                                                                                                                                                                                                                                                                                                                                                                                                                                                                                                                                                                                                                                                                                                                                                                                                                                                                                                                                                                                                                                                                                                                                                                                                                                                                                                                                                                                                                                                   | Registration #10 | 2013-03-22 | 63.988 mi |
| Registration #13 Registration #14 Registration #15 Registration #16 Registration #17 Registration #18 Registration #19 Registration #20 Registration #21 Registration #22                                                                                                                                                                                                                                                                                                                                                                                                                                                                                                                                                                                                                                                                                                                                                                                                                                                                                                                                                                                                                                                                                                                                                                                                                                                                                                                                                                                                                                                                                                                                                                                                                                                                                                                                                                                                                                                                                                                                                      | Registration #11 | 2014-03-03 | 67.995 mi |
| Registration #14 Registration #15 Registration #16 Registration #17 Registration #18 Registration #19 Registration #20 Registration #21 Registration #22                                                                                                                                                                                                                                                                                                                                                                                                                                                                                                                                                                                                                                                                                                                                                                                                                                                                                                                                                                                                                                                                                                                                                                                                                                                                                                                                                                                                                                                                                                                                                                                                                                                                                                                                                                                                                                                                                                                                                                       | Registration #12 | 2015-03-02 | 70.613 mi |
| Registration #15 Registration #16 Registration #17 Registration #18 Registration #19 Registration #20 Registration #21 Registration #21                                                                                                                                                                                                                                                                                                                                                                                                                                                                                                                                                                                                                                                                                                                                                                                                                                                                                                                                                                                                                                                                                                                                                                                                                                                                                                                                                                                                                                                                                                                                                                                                                                                                                                                                                                                                                                                                                                                                                                                        | Registration #13 |            | 11.777 es |
| Registration #15 Registration #17 Registration #18 Registration #19 Registration #20 Registration #21 Registration #22                                                                                                                                                                                                                                                                                                                                                                                                                                                                                                                                                                                                                                                                                                                                                                                                                                                                                                                                                                                                                                                                                                                                                                                                                                                                                                                                                                                                                                                                                                                                                                                                                                                                                                                                                                                                                                                                                                                                                                                                         | Registration #14 |            | 11.117 au |
| Registration #17 Registration #18 Registration #19 Registration #20 Registration #21 Registration #22                                                                                                                                                                                                                                                                                                                                                                                                                                                                                                                                                                                                                                                                                                                                                                                                                                                                                                                                                                                                                                                                                                                                                                                                                                                                                                                                                                                                                                                                                                                                                                                                                                                                                                                                                                                                                                                                                                                                                                                                                          | Registration #15 |            | 11.777 es |
| Registration #18 Registration #19 Registration #20 Registration #21 Registration #22                                                                                                                                                                                                                                                                                                                                                                                                                                                                                                                                                                                                                                                                                                                                                                                                                                                                                                                                                                                                                                                                                                                                                                                                                                                                                                                                                                                                                                                                                                                                                                                                                                                                                                                                                                                                                                                                                                                                                                                                                                           | Registration #16 |            | 11.117 au |
| Registration #19 Registration #20 Registration #21 Registration #22                                                                                                                                                                                                                                                                                                                                                                                                                                                                                                                                                                                                                                                                                                                                                                                                                                                                                                                                                                                                                                                                                                                                                                                                                                                                                                                                                                                                                                                                                                                                                                                                                                                                                                                                                                                                                                                                                                                                                                                                                                                            | Registration #17 |            | 11.777 es |
| Registration #20 Registration #21 Registration #22                                                                                                                                                                                                                                                                                                                                                                                                                                                                                                                                                                                                                                                                                                                                                                                                                                                                                                                                                                                                                                                                                                                                                                                                                                                                                                                                                                                                                                                                                                                                                                                                                                                                                                                                                                                                                                                                                                                                                                                                                                                                             | Registration #18 |            | 11.777 es |
| Registration #21 Registration #22                                                                                                                                                                                                                                                                                                                                                                                                                                                                                                                                                                                                                                                                                                                                                                                                                                                                                                                                                                                                                                                                                                                                                                                                                                                                                                                                                                                                                                                                                                                                                                                                                                                                                                                                                                                                                                                                                                                                                                                                                                                                                              | Registration #19 |            | 11.777 es |
| Registration #22                                                                                                                                                                                                                                                                                                                                                                                                                                                                                                                                                                                                                                                                                                                                                                                                                                                                                                                                                                                                                                                                                                                                                                                                                                                                                                                                                                                                                                                                                                                                                                                                                                                                                                                                                                                                                                                                                                                                                                                                                                                                                                               | Registration #20 |            | 11.177 es |
| -                                                                                                                                                                                                                                                                                                                                                                                                                                                                                                                                                                                                                                                                                                                                                                                                                                                                                                                                                                                                                                                                                                                                                                                                                                                                                                                                                                                                                                                                                                                                                                                                                                                                                                                                                                                                                                                                                                                                                                                                                                                                                                                              | Registration #21 |            | 11.777 es |
| Registration #23                                                                                                                                                                                                                                                                                                                                                                                                                                                                                                                                                                                                                                                                                                                                                                                                                                                                                                                                                                                                                                                                                                                                                                                                                                                                                                                                                                                                                                                                                                                                                                                                                                                                                                                                                                                                                                                                                                                                                                                                                                                                                                               | Registration #22 |            | 11.777 es |
|                                                                                                                                                                                                                                                                                                                                                                                                                                                                                                                                                                                                                                                                                                                                                                                                                                                                                                                                                                                                                                                                                                                                                                                                                                                                                                                                                                                                                                                                                                                                                                                                                                                                                                                                                                                                                                                                                                                                                                                                                                                                                                                                | Registration #23 |            | 71.777 mg |