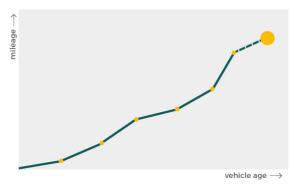

# Mileage check

| Odometer                   | In miles        |
|----------------------------|-----------------|
| Mileage registrations      | 13              |
| First mileage registration | 2008-12-23      |
| Last registration          | 2019-07-02      |
| Complete history           | <u>See info</u> |

| Registration #1  | 2008-12-23 | 26 mi      |
|------------------|------------|------------|
| Registration #2  | 2011-10-22 | 13.722 mi  |
| Registration #3  | 2012-10-19 | 20.241 mi  |
| Registration #4  | 2013-10-22 | 23.983 mi  |
| Registration #5  | 2014-10-13 | 27.682 mi  |
| Registration #6  | 2014-10-13 | 27.683 mi  |
| Registration #7  | 2015-10-12 | 33.291 mi  |
| Registration #8  |            | 11.777 esi |
| Registration #9  |            | 11.777 esi |
| Registration #10 |            | 11.777 esi |
| Registration #11 |            | 11.777 esi |
| Registration #12 |            | 11.777 esi |
| Registration #13 |            | 11.777 esi |