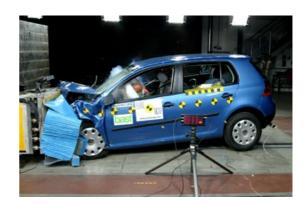

# Safety ratings

**NCAP** rating

Video

see crash video

| Dimensions & weight    |                       |
|------------------------|-----------------------|
| Width                  | 1759 mm               |
| Height                 | 1465 mm               |
| Length                 | 4246 mm               |
| Wheel base             | 2578 mm               |
| Kerb weight            | 1590 kg               |
| Max. allowed weight    | 2080 kg               |
| Additional information |                       |
| Fuel tank capacity     | 55 l                  |
| Fuel delivery          | Multi-Point Injection |
| Number of doors        | 3                     |