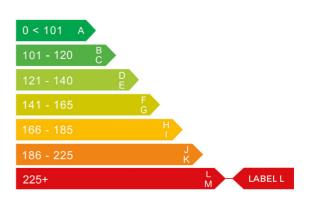

## Engine & fuel consumption

| Power                   | 250 BHP             |
|-------------------------|---------------------|
| Max. torque             | 320 Nm at 2.800 rpm |
| Engine capacity         | 3.200 cc            |
| Cylinders               | 6                   |
| Fuel type               | Petrol              |
| Consumption city        | 18.8 mpg            |
| Consumption extra urban | 33.6 mpg            |
| Consumption combined    | 26.2 mpg            |
| CO2 emission            | 255 g/km            |
| CO2 label               | L                   |