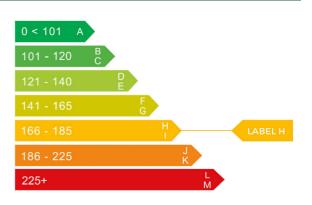

# Engine & fuel consumption

| Power                   | 148 BHP             |
|-------------------------|---------------------|
| Max. torque             | 340 Nm at 2.000 rpm |
| Engine capacity         | 2.148 сс            |
| Cylinders               | 4                   |
| Fuel type               | Diesel              |
| Consumption city        | 30.7 mpg            |
| Consumption extra urban | 49.6 mpg            |
| Consumption combined    | 40.9 mpg            |
| CO2 emission            | 172 g/km            |
| CO2 label               | Н                   |

## Tax calculation

| Vehicle class                           | 49         |
|-----------------------------------------|------------|
| Band                                    | н          |
| Single payment (12 months)              | £ 290,00,- |
| Single six month payment                | £ 159,50,- |
| Total payable by 12 monthly instalments | £ 304,50,- |