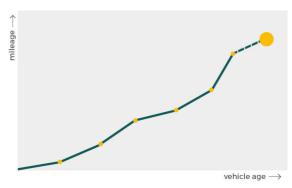

# Mileage check

| Odometer                   | In miles        |
|----------------------------|-----------------|
| Mileage registrations      | 22              |
| First mileage registration | 2008-09-01      |
| Last registration          | 2023-06-08      |
| Complete history           | <u>See info</u> |

| Registration #1  | 2008-09-01 | 14 mi      |
|------------------|------------|------------|
| Registration #2  | 2011-08-22 | 25.867 mi  |
| Registration #3  | 2012-03-05 | 26.953 mi  |
| Registration #4  | 2013-03-26 | 40.621 mi  |
| Registration #5  | 2014-03-21 | 51.945 mi  |
| Registration #6  | 2015-04-01 | 60.767 mi  |
| Registration #7  | 2015-04-01 | 60.770 mi  |
| Registration #8  | 2016-03-17 | 71.711 mi  |
| Registration #9  | 2017-03-25 | 79.087 mi  |
| Registration #10 | 2017-03-25 | 79.087 mi  |
| Registration #11 | 2018-03-16 | 90.360 mi  |
| Registration #12 |            | 11.777 esi |
| Registration #13 |            | 11.777 mi  |
| Registration #14 |            | 11.777 esi |
| Registration #15 |            | 11.777 esi |
| Registration #16 |            | 11.777 esi |
| Registration #17 |            | 11.777 mi  |
| Registration #18 |            | 11.777 esi |
| Registration #19 |            | 11.777 mi  |
| Registration #20 |            | 11.777 est |
| Registration #21 |            | 11.777 mi  |
| Registration #22 |            | 11.777 mi  |
|                  |            |            |