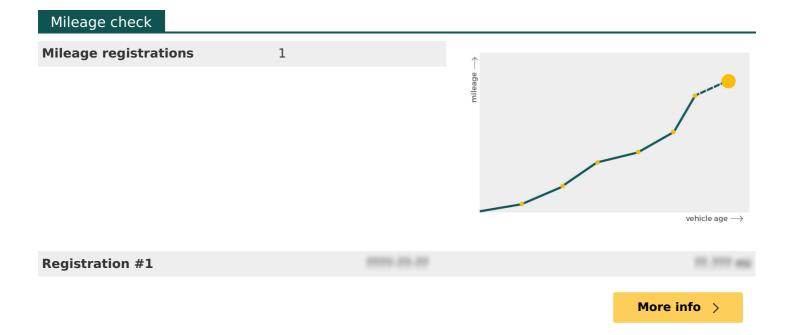

| ******                                                         |             |
|----------------------------------------------------------------|-------------|
| ********                                                       |             |
| ********                                                       |             |
|                                                                |             |
|                                                                | More info > |
| Plate changes                                                  |             |
| See in this check if this HYUNDAI had different number plates. |             |
| Number of plates                                               |             |
| Current registration                                           |             |
| Plate since                                                    |             |
| Correct registration                                           |             |
| Plate since                                                    |             |