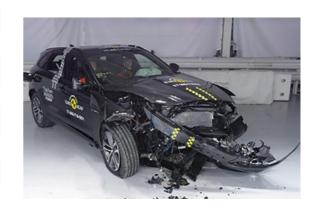

# Safety ratings

| NCAP rating    | ****            |
|----------------|-----------------|
| Adult          | 93%             |
| Children       | 85%             |
| Pedestrian     | 80%             |
| Safety systems | 72%             |
| Overall rating | 85%             |
| Video          | see crash video |