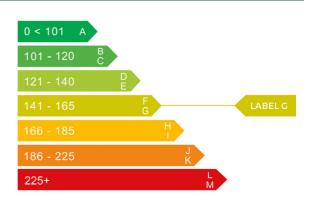

## Engine & fuel consumption

| Power                   | 296 BHP             |
|-------------------------|---------------------|
| Max. torque             | 400 Nm at 1.500 rpm |
| Engine capacity         | 1.997 сс            |
| Cylinders               | 4                   |
| Fuel type               | Petrol              |
| Consumption city        | 32.1 mpg            |
| Consumption extra urban | 45.6 mpg            |
| Consumption combined    | 39.2 mpg            |
| CO2 emission            | 163 g/km            |
| CO2 label               | G                   |