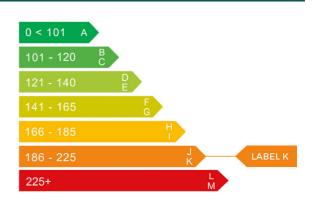

### Engine & fuel consumption

| Power                   | 92 BHP              |
|-------------------------|---------------------|
| Max. torque             | 137 Nm at 4.000 rpm |
| Engine capacity         | 1.590 cc            |
| Cylinders               | 4                   |
| Fuel type               | Petrol              |
| Consumption city        | 23.9 mpg            |
| Consumption extra urban | 36.7 mpg            |
| Consumption combined    | 30.7 mpg            |
| CO2 emission            | 220 g/km            |
| CO2 label               | K                   |