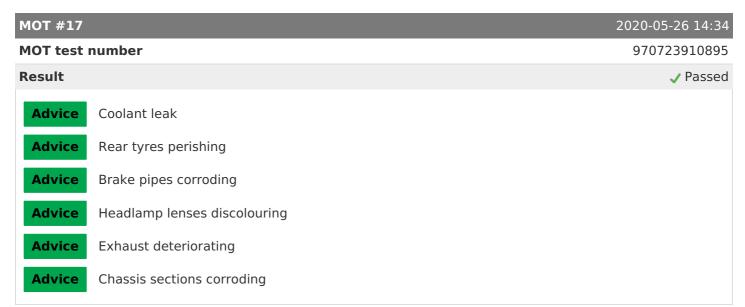

**Pass with rectification** Nearside Front Position lamp not working (4.2.1 (a) (ii))

CarCheck.co.uk page 5/18

report date: 2024-03-29

| MOT #16  |                                                                                                            | 2020-05-26 08:34       |
|----------|------------------------------------------------------------------------------------------------------------|------------------------|
| MOT test | number                                                                                                     | 662693401010           |
| Result   |                                                                                                            | <b>×</b> Failed        |
| Advice   | Exhaust deteriorating                                                                                      |                        |
| Advice   | Front Brake pad(s) wearing thin (1.1.13 (a) (ii))                                                          |                        |
| Advice   | Chassis sections corroding                                                                                 |                        |
| Advice   | Front Brake disc worn, but not excessively (1.1.14 (a) (i))                                                |                        |
| Advice   | Rear tyres perishing                                                                                       |                        |
| Advice   | Coolant leak                                                                                               |                        |
| Advice   | Brake pipes corroding                                                                                      |                        |
|          | Nearside Front Outer Drive shaft joint constant velocity boot split or insecure, f dirt $(6.1.7 (g) (ii))$ | no longer prevents the |
| Advice   | Headlamp lenses discolouring                                                                               |                        |