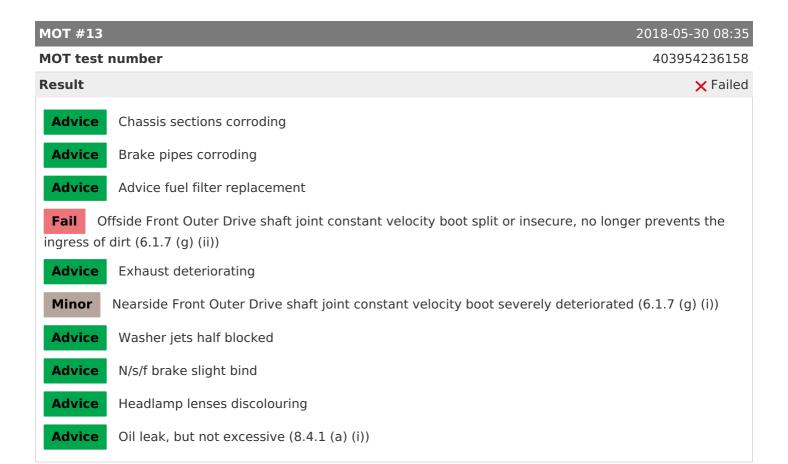

Advice Headlamp lenses discolouring

| MOT #14  |                                                                            | 2018-05-30 11:26           |
|----------|----------------------------------------------------------------------------|----------------------------|
| MOT test | number                                                                     | 627579175544               |
| Result   |                                                                            | <b>✓</b> Passed            |
| Advice   | Chassis sections corroding                                                 |                            |
| Minor    | Nearside Front Outer Drive shaft joint constant velocity boot severely det | teriorated (6.1.7 (g) (i)) |
| Advice   | N/s/f brake slight bind                                                    |                            |
| Advice   | Oil leak, but not excessive (8.4.1 (a) (i))                                |                            |
| Advice   | Brake pipes corroding                                                      |                            |
| Advice   | Exhaust deteriorating                                                      |                            |

CarCheck.co.uk page 7/18

report date: 2024-03-29

| MOT #12  |                                        | 2017-05-25 10:50 |
|----------|----------------------------------------|------------------|
| MOT test | number                                 | 219862214900     |
| Result   |                                        | <b>✓</b> Passed  |
| Advice   | Front driveshaft gaitors deteriorating |                  |
| Advice   | Exhaust deteriorating                  |                  |
| Advice   | Oil leak                               |                  |