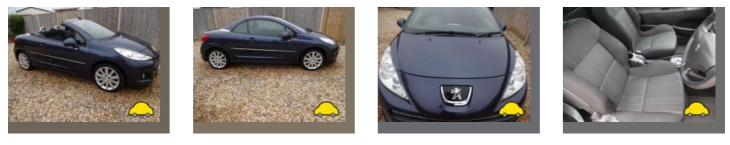

## General information

| Make                | PEUGEOT                      |
|---------------------|------------------------------|
| Model               | 207 CC ALLURE AUTO CC ALLURE |
| Colour              | -                            |
| Year of manufacture | -                            |
| Top speed           | 121 mph                      |
| 0 - 60 mph          | 12.6 seconds                 |
| Gearbox             | 4 speed automatic            |