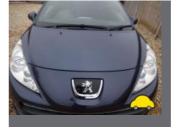

## General information

| Make                | PEUGEOT                      |
|---------------------|------------------------------|
| Model               | 207 CC ALLURE AUTO CC ALLURE |
| Colour              | -                            |
| Year of manufacture | -                            |
| Top speed           | 121 mph                      |
| 0 - 60 mph          | 12.6 seconds                 |
| Gearbox             | 4 speed automatic            |