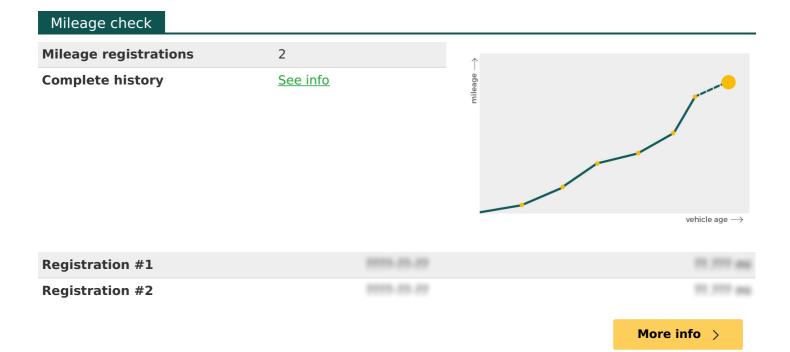

| ******                                                         |             |
|----------------------------------------------------------------|-------------|
| **********                                                     |             |
| *******                                                        |             |
| ******                                                         |             |
| **********                                                     |             |
| *******                                                        |             |
|                                                                | More info > |
| Plate changes                                                  |             |
| See in this check if this PEUGEOT had different number plates. |             |
| Number of plates                                               | ,           |
| Current registration                                           |             |
| Plate since                                                    |             |
| Current registration                                           |             |
| Plate since                                                    |             |
|                                                                |             |