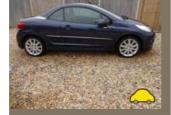

## General information

| Make                | PEUGEOT                      |
|---------------------|------------------------------|
| Model               | 207 CC ALLURE AUTO CC ALLURE |
| Colour              | -                            |
| Year of manufacture | -                            |
| Top speed           | 121 mph                      |
| 0 - 60 mph          | 12.6 seconds                 |
| Gearbox             | 4 speed automatic            |