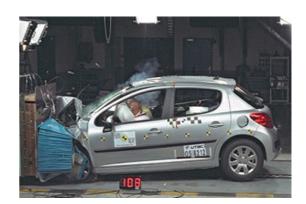

# Safety ratings

**NCAP** rating

Video

see crash video

| Dimensions & weight               |                       |
|-----------------------------------|-----------------------|
| Width                             | 1750 mm               |
| Height                            | 1397 mm               |
| Length                            | 4037 mm               |
| Wheel base                        | 2540 mm               |
| Kerb weight                       | 1476 kg               |
| Max. allowed weight               | 1767 kg               |
| Additional information            |                       |
| Fuel tank capacity                | 50 I                  |
| Fuel delivery                     | Multi-Point Injection |
| Number of doors                   | 2                     |
| Number of seats<br>CarCheck.co.uk | 4 page 8/8            |