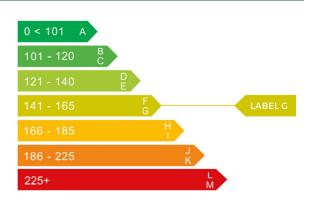

### Engine & fuel consumption

| Power                   | 79 BHP              |
|-------------------------|---------------------|
| Max. torque             | 124 Nm at 3.500 rpm |
| Engine capacity         | 1.388 сс            |
| Cylinders               | 4                   |
| Fuel type               | Petrol              |
| Consumption city        | 32.8 mpg            |
| Consumption extra urban | 55.4 mpg            |
| Consumption combined    | 44.1 mpg            |
| CO2 emission            | 158 g/km            |
| CO2 label               | G                   |