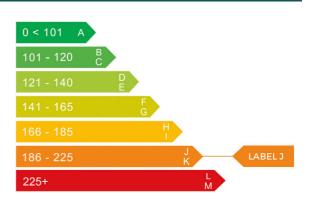

## Engine & fuel consumption

| Power                   | 221 BHP             |
|-------------------------|---------------------|
| Max. torque             | 510 Nm at 2.800 rpm |
| Engine capacity         | 2.987 сс            |
| Cylinders               | 6                   |
| Fuel type               | Diesel              |
| Consumption city        | 27.2 mpg            |
| Consumption extra urban | 47.9 mpg            |
| Consumption combined    | 27.7 mpg            |
| CO2 emission            | 200 g/km            |
| CO2 label               | J                   |