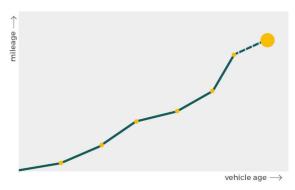

# Mileage check

| Odometer                   | In miles   |
|----------------------------|------------|
| Mileage registrations      | 25         |
| First mileage registration | 2007-03-01 |
| Last registration          | 2024-01-08 |
| Complete history           | See info   |

| Registration #1  | 2007-03-01 | 19 mi      |
|------------------|------------|------------|
| Registration #2  | 2010-03-02 | 29.852 mi  |
| Registration #3  | 2011-03-02 | 33.069 mi  |
| Registration #4  | 2011-03-03 | 33.069 mi  |
| Registration #5  | 2012-03-02 | 38.793 mi  |
| Registration #6  | 2012-03-05 | 38.838 mi  |
| Registration #7  | 2013-03-05 | 44.876 mi  |
| Registration #8  | 2013-03-14 | 45.000 mi  |
| Registration #9  | 2014-03-13 | 49.582 mi  |
| Registration #10 | 2014-03-13 | 49.583 mi  |
| Registration #11 | 2015-03-13 | 52.394 mi  |
| Registration #12 | 2016-03-12 | 52.453 mi  |
| Registration #13 | 2017-01-28 | 53.112 mi  |
| Registration #14 |            | 11.777 esi |
| Registration #15 |            | 11.222 esi |
| Registration #16 |            | 11.112 est |
| Registration #17 |            | 11.222 esi |
| Registration #18 |            | 11.777 est |
| Registration #19 |            | 11.117 esi |
| Registration #20 |            | 11.777 est |
| Registration #21 |            | 11.777 est |
| Registration #22 |            | 11.117 est |
| Registration #23 |            | 11.117 esi |
| Registration #24 |            | 11.117 est |
| Registration #25 |            | 11.227 esi |
|                  |            |            |