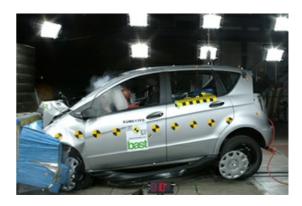

SJ07XNB report date: 2024-03-29

Safety ratings

NCAP rating

Video

see crash video

| Dimensions & weight                                    |                          |
|--------------------------------------------------------|--------------------------|
| Width                                                  | 2059 mm                  |
| Height                                                 | 1403 mm                  |
| Length                                                 | 4913 mm                  |
| Wheel base                                             | 2854 mm                  |
| Kerb weight                                            | 1815 kg                  |
|                                                        |                          |
| Additional information                                 |                          |
| Additional information Fuel tank capacity              | 80 I                     |
|                                                        | 80 l<br>Direct Injection |
| Fuel tank capacity                                     |                          |
| Fuel tank capacity<br>Fuel delivery                    | Direct Injection         |
| Fuel tank capacity<br>Fuel delivery<br>Number of doors | Direct Injection<br>4    |