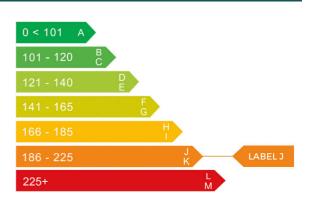

## Engine & fuel consumption

| Power                   | 90 BHP              |
|-------------------------|---------------------|
| Max. torque             | 180 Nm at 1.750 rpm |
| Engine capacity         | 1.560 cc            |
| Cylinders               | 4                   |
| Fuel type               | Diesel              |
| Consumption city        | 33.6 mpg            |
| Consumption extra urban | 42.8 mpg            |
| Consumption combined    | 39.2 mpg            |
| CO2 emission            | 194 g/km            |
| CO2 label               | J                   |

## Tax calculation

| Vehicle class                           | 49         |
|-----------------------------------------|------------|
| Band                                    | J          |
| Single payment (12 months)              | £ 365,00,- |
| Single six month payment                | £ 200,75,- |
| Total payable by 12 monthly instalments | £ 383,25,- |