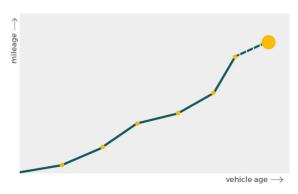

# Mileage check

| Odometer                   | In miles   |
|----------------------------|------------|
| Mileage registrations      | 16         |
| First mileage registration | 2011-02-16 |
| Last registration          | 2023-07-12 |
| Complete history           | See info   |

| Registration #1  | 2011-02-16 | 7 mi       |
|------------------|------------|------------|
| Registration #2  | 2014-01-07 | 5.466 mi   |
| Registration #3  | 2014-12-16 | 7.461 mi   |
| Registration #4  | 2015-10-19 | 9.390 mi   |
| Registration #5  | 2016-07-28 | 11.028 mi  |
| Registration #6  | 2016-07-28 | 11.028 mi  |
| Registration #7  | 2017-06-27 | 13.111 mi  |
| Registration #8  | 2018-05-21 | 15.924 mi  |
| Registration #9  |            | 11.777 mi  |
| Registration #10 |            | 11.777 esi |
| Registration #11 |            | 11.777 mi  |
| Registration #12 |            | 11.777 esi |
| Registration #13 |            | 11.777 mi  |
| Registration #14 |            | 11.777 est |
| Registration #15 |            | 11.777 mi  |
| Registration #16 |            | 11.277 est |