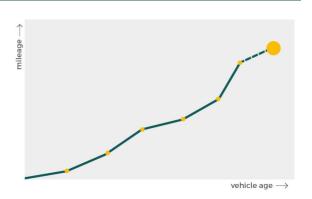

## Vehicle valuation

What is this car worth? See the vehicle value of this MERCEDES-BENZ in the premium report. We check: purchase value, age, mileage, MOT history, damages and online sale prices.

**Trade retail value** 

**Auction value** 

Average private trade value

More info >

CarCheck.co.uk page 4/8

report date: 2024-03-28