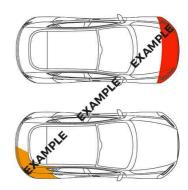

## Damage history

Check the damage history for this MERCEDES-BENZ. See if, where and when this MERCEDES-BENZ had damage and the car repair costs. We also check if this MERCEDES-BENZ was scrapped. Download the premium report <a href="here">here</a> for the results.