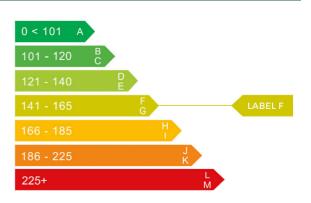

# Engine & fuel consumption

| Power                   | 231 BHP             |
|-------------------------|---------------------|
| Max. torque             | 480 Nm at 1.750 rpm |
| Engine capacity         | 1.969 cc            |
| Cylinders               | 4                   |
| Fuel type               | Diesel              |
| Consumption city        | 45.6 mpg            |
| Consumption extra urban | 52.3 mpg            |
| Consumption combined    | 49.6 mpg            |
| CO2 emission            | 149 g/km            |
| CO2 label               | F                   |