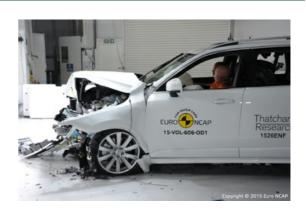

# Safety ratings

| NCAP rating    | ****            |
|----------------|-----------------|
| Adult          | 97%             |
| Children       | 87%             |
| Pedestrian     | 72%             |
| Safety systems | 94%             |
| Overall rating | 89%             |
| Video          | see crash video |