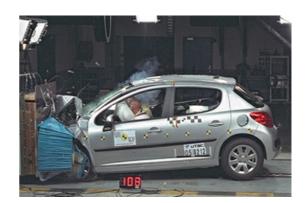

# Safety ratings

**NCAP** rating

Video

see crash video

| Dimensions & weight               |                       |
|-----------------------------------|-----------------------|
| Width                             | 1920 mm               |
| Height                            | 1502 mm               |
| Length                            | 4030 mm               |
| Wheel base                        | 2540 mm               |
| Kerb weight                       | 1219 kg               |
| Max. allowed weight               | 1626 kg               |
| Additional information            |                       |
| Fuel tank capacity                | 50 I                  |
| Fuel delivery                     | Multi-Point Injection |
| Number of doors                   | 3                     |
| Number of seats<br>CarCheck.co.uk | 5 page 12/12          |