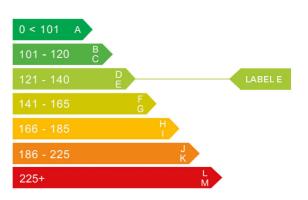

### Engine & fuel consumption

| Power                   | 95 BHP              |
|-------------------------|---------------------|
| Max. torque             | 136 Nm at 4.000 rpm |
| Engine capacity         | 1.397 cc            |
| Cylinders               | 4                   |
| Fuel type               | Petrol              |
| Consumption city        | 37.2 mpg            |
| Consumption extra urban | 58.9 mpg            |
| Consumption combined    | 48.7 mpg            |
| CO2 emission            | 135 g/km            |
| CO2 label               | E                   |