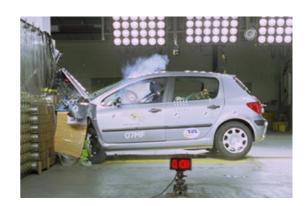

## Safety ratings

**NCAP** rating

Video

\*\*\*\* see crash video

| Dimensions & weight               |                       |
|-----------------------------------|-----------------------|
| Width                             | 1757 mm               |
| Height                            | 1530 mm               |
| Length                            | 4211 mm               |
| Wheel base                        | 2608 mm               |
| Kerb weight                       | 1361 kg               |
| Max. allowed weight               | 1725 kg               |
| Additional information            |                       |
| Fuel tank capacity                | 60 I                  |
| Fuel delivery                     | Multi-Point Injection |
| Number of doors                   | 5                     |
| Number of seats<br>CarCheck.co.uk | 5 page 12/12          |