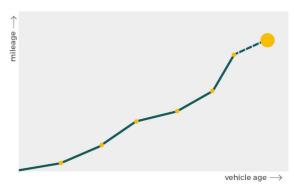

# Mileage check

| Odometer                   | In miles   |
|----------------------------|------------|
| Mileage registrations      | 14         |
| First mileage registration | 2006-04-04 |
| Last registration          | 2020-11-23 |
| Complete history           | See info   |

| Registration #1  | 2006-04-04 | 27 mi      |
|------------------|------------|------------|
| Registration #2  | 2009-07-25 | 18.585 mi  |
| Registration #3  | 2010-07-24 | 21.720 mi  |
| Registration #4  | 2011-07-30 | 24.003 mi  |
| Registration #5  | 2012-08-02 | 25.689 mi  |
| Registration #6  | 2013-08-01 | 26.423 mi  |
| Registration #7  | 2013-08-01 | 26.423 mi  |
| Registration #8  |            | 11.777 esi |
| Registration #9  |            | 11.777 mi  |
| Registration #10 |            | 11.777 esi |
| Registration #11 |            | 11.777 mi  |
| Registration #12 |            | 11.117 esi |
|                  |            |            |
| Registration #13 |            | 10.207 mi  |