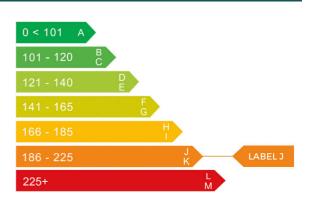

## Engine & fuel consumption

| Power                   | 174 BHP             |
|-------------------------|---------------------|
| Max. torque             | 202 Nm at 4.750 rpm |
| Engine capacity         | 1.997 cc            |
| Cylinders               | 4                   |
| Fuel type               | Petrol              |
| Consumption city        | 23.9 mpg            |
| Consumption extra urban | 43.5 mpg            |
| Consumption combined    | 33.6 mpg            |
| CO2 emission            | 200 g/km            |
| CO2 label               | J                   |