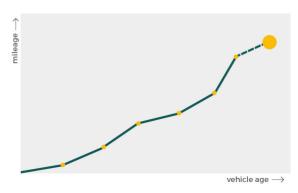

# Mileage check

| Odometer                   | In miles   |
|----------------------------|------------|
| Mileage registrations      | 25         |
| First mileage registration | 2004-05-27 |
| Last registration          | 2022-01-16 |
| Complete history           | See info   |

| Registration #1                      | 2004-05-27 | 27 mi                                        |
|--------------------------------------|------------|----------------------------------------------|
| Registration #2                      | 2007-05-02 | 23.405 mi                                    |
| Registration #3                      | 2008-04-14 | 32.320 mi                                    |
| Registration #4                      | 2008-04-14 | 32.320 mi                                    |
| Registration #5                      | 2009-06-18 | 46.653 mi                                    |
| Registration #6                      | 2009-06-18 | 46.653 mi                                    |
| Registration #7                      | 2010-05-25 | 50.588 mi                                    |
| Registration #8                      | 2011-06-17 | 59.365 mi                                    |
| Registration #9                      | 2012-06-20 | 64.836 mi                                    |
| Registration #10                     | 2013-07-16 | 72.978 mi                                    |
| Registration #11                     | 2014-11-05 | 78.183 mi                                    |
| Registration #12                     | 2015-11-25 | 81.223 mi                                    |
| Registration #13                     | 2015-11-26 | 81.223 mi                                    |
| Registration #14                     |            | 11.777 esi                                   |
| Registration #15                     |            | 11.222 esi                                   |
| Registration #16                     |            | 11.777 esi                                   |
| Registration #17                     |            | 11.117 esi                                   |
| Registration #18                     |            | 11.777 esi                                   |
| Registration #19                     |            | 11.117 esi                                   |
| Registration #20                     |            | 11.777 esi                                   |
| Registration #21                     |            | 11.777 esi                                   |
|                                      |            |                                              |
| Registration #22                     |            | 11.777 est                                   |
| Registration #22<br>Registration #23 |            | 11.777 est<br>11.777 est                     |
|                                      |            | 11.777 est<br>11.777 est<br>11.777 est       |
| Registration #23                     |            | 0.707 es<br>0.707 es<br>0.707 es<br>0.707 es |