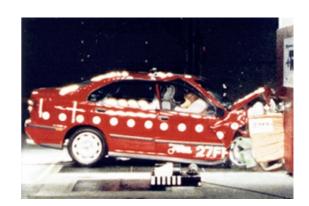

# Safety ratings

**NCAP** rating

Video

see crash video

| Dimensions & weight             |                        |
|---------------------------------|------------------------|
| Width                           | 1716 mm                |
| Height                          | 1425 mm                |
| Length                          | 4516 mm                |
| Wheel base                      | 2562 mm                |
| Kerb weight                     | 1280 kg                |
| Additional information          |                        |
| Fuel tank capacity              | 60 I                   |
| Fuel delivery                   | Multi-Point Injection  |
| Number of doors                 | 5                      |
| Number of axles                 | 2                      |
| Engine number<br>CarCheck.co.uk | B4203393982 page 16/16 |