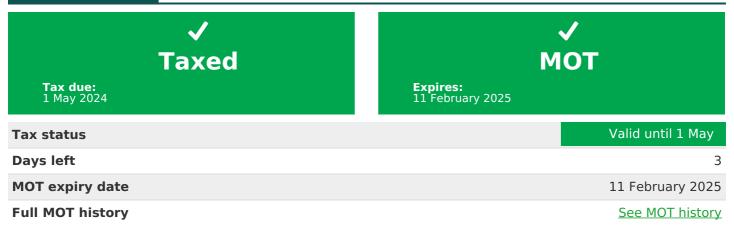

## MOT history

| MOT expiry date    | 2025-02-11 |
|--------------------|------------|
| MOT pass rate      | 100 %      |
| MOT passed         | 2          |
| Failed MOT tests   | 0          |
| Total advice items | 2          |
| Total items failed | 0          |

| MOT #2    |                                                                        | 2024-02-12 13:02 |
|-----------|------------------------------------------------------------------------|------------------|
| MOT test  | number                                                                 | 704188440297     |
| Result    |                                                                        | ✓ Passed         |
| Next expi | ry date                                                                | 2025-02-11       |
| Advice    | Offside Front Tyre worn close to legal limit/worn on edge (5.2.3 (e))  |                  |
| Advice    | Nearside Front Tyre worn close to legal limit/worn on edge (5.2.3 (e)) |                  |

| MOT #1          | 2023-01-24 10:02 |
|-----------------|------------------|
| MOT test number | 641929846661     |
| Result          | ✓ Passed         |

Tax & MOT check