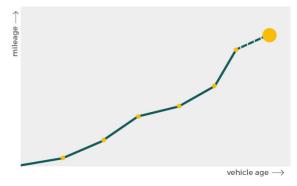

# Mileage check

| Odometer                   | In miles   |
|----------------------------|------------|
| Mileage registrations      | 6          |
| First mileage registration | 2020-02-03 |
| Last registration          | 2024-02-12 |
| Complete history           | See info   |
|                            |            |

| Registration #1 | 2020-02-03 | 11 mi      |
|-----------------|------------|------------|
| Registration #2 |            | 11.777 est |
| Registration #3 |            | 11.777 esi |
| Registration #4 |            | 11.777 est |
| Registration #5 |            | 11.777 esi |
| Registration #6 |            | 10.200 est |