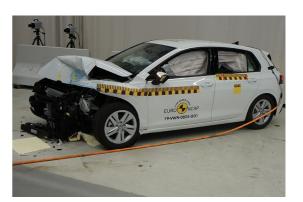

# Safety ratings

| NCAP rating    | ****            |
|----------------|-----------------|
| Adult          | 95%             |
| Children       | 89%             |
| Pedestrian     | 76%             |
| Safety systems | 78%             |
| Overall rating | 87%             |
| Video          | see crash video |