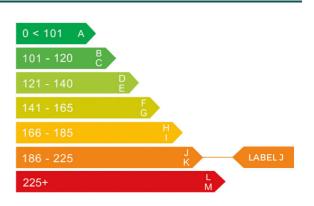

## Engine & fuel consumption

| Power                   | 184 BHP             |
|-------------------------|---------------------|
| Max. torque             | 250 Nm at 2.800 rpm |
| Engine capacity         | 1.796 cc            |
| Cylinders               | 4                   |
| Fuel type               | Petrol              |
| Consumption city        | 24.4 mpg            |
| Consumption extra urban | 47.1 mpg            |
| Consumption combined    | 34.9 mpg            |
| CO2 emission            | 196 g/km            |
| CO2 label               | J                   |