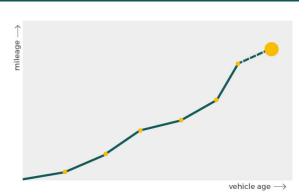

## Mileage check

| Odometer                   | In miles   |
|----------------------------|------------|
| Mileage registrations      | 8          |
| First mileage registration | 2016-09-23 |
| Last registration          | 2023-05-04 |
| Complete history           | See info   |

| Registration #1 | 2016-09-23 | 26 mi     |
|-----------------|------------|-----------|
| Registration #2 | 2019-09-13 | 33.710 mi |
| Registration #3 | 2020-09-09 | 48.405 mi |
| Registration #4 | 2021-05-13 | 56.513 mi |
| Registration #5 |            | 11.777 es |
| Registration #6 |            | 11.777 es |
| Registration #7 |            | 11.777 es |
| Registration #8 |            | 11.777 es |