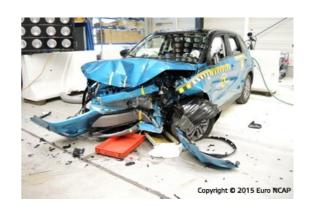

## Safety ratings

| NCAP rating    | ****            |
|----------------|-----------------|
| Adult          | 89%             |
| Children       | 85%             |
| Pedestrian     | 76%             |
| Safety systems | 75%             |
| Overall rating | 83%             |
| Video          | see crash video |