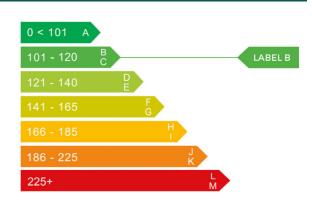

## Engine & fuel consumption

| Power                   | 118 BHP             |  |
|-------------------------|---------------------|--|
| Max. torque             | 320 Nm at 1.750 rpm |  |
| Engine capacity         | 1.598 cc            |  |
| Cylinders               | 4                   |  |
| Fuel type               | Diesel              |  |
| Consumption city        | 61.4 mpg            |  |
| Consumption extra urban | 76.4 mpg            |  |
| Consumption combined    | 70.6 mpg            |  |
| CO2 emission            | 106 g/km            |  |
| CO2 label               | В                   |  |