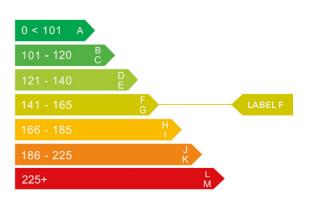

### Engine & fuel consumption

| Power                   | 156 BHP             |
|-------------------------|---------------------|
| Max. torque             | 240 Nm at 1.400 rpm |
| Engine capacity         | 1.598 cc            |
| Cylinders               | 4                   |
| Fuel type               | Petrol              |
| Consumption city        | 31.7 mpg            |
| Consumption extra urban | 55.4 mpg            |
| Consumption combined    | 44.1 mpg            |
| CO2 emission            | 149 g/km            |
| CO2 label               | F                   |

## Tax calculation

| Vehicle class                           | 48         |
|-----------------------------------------|------------|
| Band                                    | F          |
| Single payment (12 months)              | £ 200,00,- |
| Single six month payment                | £ 110,00,- |
| Total payable by 12 monthly instalments | £ 210,00,- |