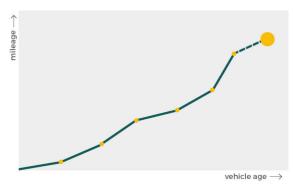

# Mileage check

| Odometer                   | In miles   |
|----------------------------|------------|
| Mileage registrations      | 14         |
| First mileage registration | 2013-09-23 |
| Last registration          | 2024-04-06 |
| Complete history           | See info   |

| Registration #1                                         | 2013-09-23 | 10 mi                                                                            |
|---------------------------------------------------------|------------|----------------------------------------------------------------------------------|
| Registration #2                                         | 2016-10-09 | 17.587 mi                                                                        |
| Registration #3                                         | 2017-10-09 | 18.460 mi                                                                        |
| Registration #4                                         | 2018-03-19 | 18.509 mi                                                                        |
| Registration #5                                         | 2019-03-07 | 28.575 mi                                                                        |
| Registration #6                                         | 2020-02-25 | 36.461 mi                                                                        |
| Registration #7                                         | 2021-02-22 | 43.926 mi                                                                        |
|                                                         |            |                                                                                  |
| Registration #8                                         |            | 11.777 mil                                                                       |
| Registration #8<br>Registration #9                      |            | 11.777 es                                                                        |
| -                                                       |            | 11,222 es                                                                        |
| Registration #9                                         |            | 11,777 46<br>11,777 46<br>11,777 46<br>11,777 46                                 |
| Registration #9<br>Registration #10                     |            | 01,000 est<br>01,000 est<br>01,000 est<br>01,000 est<br>01,000 est               |
| Registration #9<br>Registration #10<br>Registration #11 |            | 01,000 est<br>01,000 est<br>01,000 est<br>01,000 est<br>01,000 est<br>01,000 est |