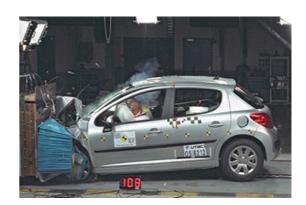

# Safety ratings

Number of axles

Engine number CarCheck.co.uk

**NCAP** rating

Video

see crash video

| Dimensions & weight                       |                               |
|-------------------------------------------|-------------------------------|
| Width                                     | 2107 mm                       |
| Height                                    | 1362 mm                       |
| Length                                    | 4290 mm                       |
| Max. allowed weight                       | 1740 kg                       |
| -                                         |                               |
| Additional information                    |                               |
|                                           | 55                            |
| Additional information                    | 55 l<br>Multi-Point Injection |
| Additional information Fuel tank capacity |                               |