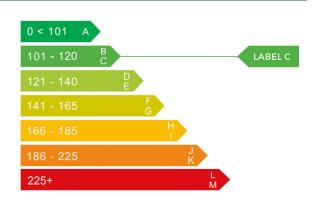

## Engine & fuel consumption

| Power                   | 84 BHP              |
|-------------------------|---------------------|
| Max. torque             | 120 Nm at 4.000 rpm |
| Engine capacity         | 1.248 cc            |
| Cylinders               | 4                   |
| Fuel type               | Petrol              |
| Consumption city        | 46.3 mpg            |
| Consumption extra urban | 67.3 mpg            |
| Consumption combined    | 57.6 mpg            |
| CO2 emission            | 114 g/km            |
| CO2 label               | С                   |