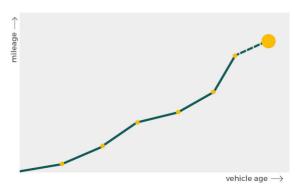

# Mileage check

| Odometer                   | In miles        |
|----------------------------|-----------------|
| Mileage registrations      | 18              |
| First mileage registration | 2009-04-14      |
| Last registration          | 2023-08-19      |
| Complete history           | <u>See info</u> |

| Registration #1  | 2009-04-14 | 21 mi      |
|------------------|------------|------------|
| Registration #2  | 2012-03-15 | 31.709 mi  |
| Registration #3  | 2013-04-02 | 45.045 mi  |
| Registration #4  | 2014-03-22 | 65.259 mi  |
| Registration #5  | 2015-03-30 | 84.770 mi  |
| Registration #6  | 2015-03-30 | 84.770 mi  |
| Registration #7  | 2016-03-18 | 107.470 mi |
| Registration #8  | 2017-04-04 | 132.524 mi |
| Registration #9  | 2017-04-04 | 132.524 mi |
| Registration #10 |            | 11.777 est |
| Registration #11 |            | 11.777 est |
| Registration #12 |            | 11.777 esi |
| Registration #13 |            | 11.777 esi |
| Registration #14 |            | 11.777 esi |
| Registration #15 |            | 11.777 esi |
| Registration #16 |            | 11.777 est |
| Registration #17 |            | 11.777 mi  |
| Registration #18 |            | 11.117 esi |