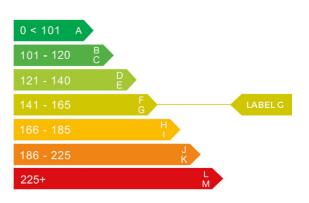

## Engine & fuel consumption

| Power                   | 134 BHP             |
|-------------------------|---------------------|
| Max. torque             | 320 Nm at 2.000 rpm |
| Engine capacity         | 1.997 cc            |
| Cylinders               | 4                   |
| Fuel type               | Diesel              |
| Consumption city        | 37.7 mpg            |
| Consumption extra urban | 56.5 mpg            |
| Consumption combined    | 47.9 mpg            |
| CO2 emission            | 157 g/km            |
| CO2 label               | G                   |