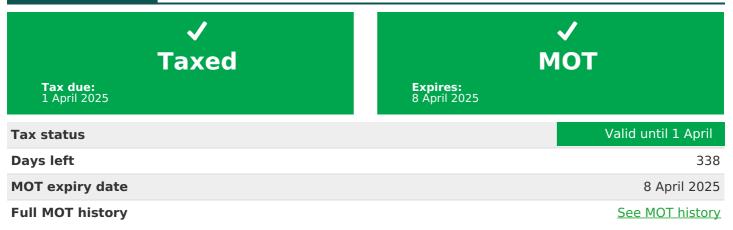

# MOT history

| MOT expiry date    | 2025-04-08 |
|--------------------|------------|
| MOT pass rate      | 60 %       |
| MOT passed         | 12         |
| Failed MOT tests   | 8          |
| Total advice items | 32         |
| Total items failed | 43         |