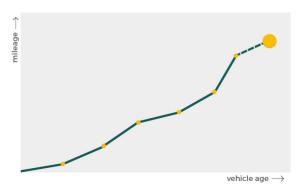

# Mileage check

| Odometer                   | In miles        |
|----------------------------|-----------------|
| Mileage registrations      | 21              |
| First mileage registration | 2010-04-07      |
| Last registration          | 2024-04-09      |
| Complete history           | <u>See info</u> |

| Registration #2         2013-05-01         86.558 m           Registration #3         2013-05-03         86.558 m           Registration #4         2014-08-06         97.743 m           Registration #5         2015-08-07         102.687 m           Registration #6         2016-07-30         107.072 m           Registration #7         2016-07-30         107.072 m           Registration #8         2017-09-01         112.981 m           Registration #9         2018-08-07         119.741 m           Registration #10         2018-08-07         119.794 m                                                                                                                                                                                                                                                                                                                                                                                                                                                                                                                                                                                                                                                                                                                                                                                                                                                                                                                                                                                                                                                                                                                                                                                                                                                                                                                                                                         |                  |            |            |
|----------------------------------------------------------------------------------------------------------------------------------------------------------------------------------------------------------------------------------------------------------------------------------------------------------------------------------------------------------------------------------------------------------------------------------------------------------------------------------------------------------------------------------------------------------------------------------------------------------------------------------------------------------------------------------------------------------------------------------------------------------------------------------------------------------------------------------------------------------------------------------------------------------------------------------------------------------------------------------------------------------------------------------------------------------------------------------------------------------------------------------------------------------------------------------------------------------------------------------------------------------------------------------------------------------------------------------------------------------------------------------------------------------------------------------------------------------------------------------------------------------------------------------------------------------------------------------------------------------------------------------------------------------------------------------------------------------------------------------------------------------------------------------------------------------------------------------------------------------------------------------------------------------------------------------------------------|------------------|------------|------------|
| Registration #3         2013-05-03         86.558 m           Registration #4         2014-08-06         97.743 m           Registration #5         2015-08-07         102.687 m           Registration #6         2016-07-30         107.072 m           Registration #6         2016-07-30         107.072 m           Registration #7         2016-07-30         112.981 m           Registration #10         2018-08-07         119.794 m           Registration #11         2019-08-02         128.344 m           Registration #12         Its and the second the                                                                                                                                                                                                                                                                                                                                                                                                      | Registration #1  | 2010-04-07 | 27 mi      |
| Registration #4       2014-08-06       97.743 m         Registration #5       2015-08-07       102.687 m         Registration #6       2016-07-30       107.072 m         Registration #7       2016-07-30       107.072 m         Registration #8       2017-09-01       112.981 m         Registration #8       2018-08-07       119.741 m         Registration #10       2018-08-07       119.741 m         Registration #11       2019-08-02       128.344 m         Registration #12       Item Provide P                                                                                                                                                                                                                             | Registration #2  | 2013-05-01 | 86.558 mi  |
| Registration #5       2015-08-07       102.687 m         Registration #6       2016-07-30       107.072 m         Registration #7       2016-07-30       107.072 m         Registration #8       2017-09-01       112.981 m         Registration #9       2018-08-07       119.741 m         Registration #10       2019-08-02       128.344 m         Registration #12       128.344 m         Registration #13       128.344 m         Registration #14       110         Registration #15       110         Registration #16       110         Registration #17       110         Registration #18       110         Registration #18       110         Registration #19       110         Registration #20       110                                                                                                                                                                                                                                                                                                                                                                                                                                                                                                                                                                                                                                                                                                                                                                                                                                                                                                                                                                                                                                                                                                                                                                                                                           | Registration #3  | 2013-05-03 | 86.558 mi  |
| Registration #6       2016-07-30       107.072 m         Registration #7       2016-07-30       107.072 m         Registration #8       2017-09-01       112.981 m         Registration #9       2018-08-07       119.741 m         Registration #10       2018-08-07       119.744 m         Registration #10       2019-08-02       128.344 m         Registration #12       Image: Comparison of the state of th                                                                                                                                     | Registration #4  | 2014-08-06 | 97.743 mi  |
| Registration #7       2016-07-30       107.072 m         Registration #8       2017-09-01       112.981 m         Registration #9       2018-08-07       119.741 m         Registration #10       2018-08-07       119.794 m         Registration #11       2019-08-02       128.344 m         Registration #12       Image: Comparison of the state of                                                                                         | Registration #5  | 2015-08-07 | 102.687 mi |
| Registration #8       2017-09-01       112.981 m         Registration #9       2018-08-07       119.741 m         Registration #10       2018-08-07       119.794 m         Registration #11       2019-08-02       128.344 m         Registration #12       112.981 m       110.794 m         Registration #13       2019-08-02       128.344 m         Registration #14       110.794 m       110.794 m         Registration #15       110.794 m       110.794 m         Registration #16       110.794 m       110.794 m         Registration #17       110.794 m       110.794 m         Registration #18       110.794 m       110.794 m         Registration #19       110.794 m       110.794 m         Registration #20       110.794 m       110.794 m                                                                                                                                                                                                                                                                                                                                                                                                                                                                                                                                                                                                                                                                                                                                                                                                                                                                                       | Registration #6  | 2016-07-30 | 107.072 mi |
| Registration #9       2018-08-07       119.741 m         Registration #10       2018-08-07       119.794 m         Registration #11       2019-08-02       128.344 m         Registration #12       Image: Comparison of the state of the st | Registration #7  | 2016-07-30 | 107.072 mi |
| Registration #102018-08-07119.794 mRegistration #112019-08-02128.344 mRegistration #12                                                                                                                                                                                                                                                                                                                                                                                                                                                                                                                                                                                                                                                                                                                                                                                                                                                                                                                                                                                                                                                                                                                                                                                                                                                                                                                                                                                                                                                                                                                                                                                                                                                                                                                                                                                                                                                             | Registration #8  | 2017-09-01 | 112.981 mi |
| Registration #112019-08-02128.344 mRegistration #122019-08-02128.344 mRegistration #13Registration #13128.344 mRegistration #13Registration #13128.344 mRegistration #14Registration #14128.344 mRegistration #15Registration #15128.344 mRegistration #16Registration #16128.344 mRegistration #17Registration #18128.344 mRegistration #18128.344 m128.344 mRegistration #19128.344 m128.344 mRegistration #20128.344 m128.344 m                                                                                                                                                                                                                                                                                                                                                                                                                                                                                                                                                                                                                                                                                                                                                                                                                                                                                                                                                                                                                                                                                                                                                                                                                                                                                                                                                                                                                                                                                                                 | Registration #9  | 2018-08-07 | 119.741 mi |
| Registration #12Registration #13Registration #14Registration #15Registration #16Registration #17Registration #18Registration #19Registration #20                                                                                                                                                                                                                                                                                                                                                                                                                                                                                                                                                                                                                                                                                                                                                                                                                                                                                                                                                                                                                                                                                                                                                                                                                                                                                                                                                                                                                                                                                                                                                                                                                                                                                                                                                                                                   | Registration #10 | 2018-08-07 | 119.794 mi |
| Registration #13Registration #14Registration #15Registration #16Registration #17Registration #18Registration #19Registration #20                                                                                                                                                                                                                                                                                                                                                                                                                                                                                                                                                                                                                                                                                                                                                                                                                                                                                                                                                                                                                                                                                                                                                                                                                                                                                                                                                                                                                                                                                                                                                                                                                                                                                                                                                                                                                   | Registration #11 | 2019-08-02 | 128.344 mi |
| Registration #14Registration #15Registration #16Registration #17Registration #18Registration #19Registration #20                                                                                                                                                                                                                                                                                                                                                                                                                                                                                                                                                                                                                                                                                                                                                                                                                                                                                                                                                                                                                                                                                                                                                                                                                                                                                                                                                                                                                                                                                                                                                                                                                                                                                                                                                                                                                                   | Registration #12 |            | 11.777 est |
| Registration #15Registration #16Registration #17Registration #18Registration #19Registration #20                                                                                                                                                                                                                                                                                                                                                                                                                                                                                                                                                                                                                                                                                                                                                                                                                                                                                                                                                                                                                                                                                                                                                                                                                                                                                                                                                                                                                                                                                                                                                                                                                                                                                                                                                                                                                                                   | Registration #13 |            | 11.777 esi |
| Registration #16<br>Registration #17<br>Registration #18<br>Registration #19<br>Registration #20                                                                                                                                                                                                                                                                                                                                                                                                                                                                                                                                                                                                                                                                                                                                                                                                                                                                                                                                                                                                                                                                                                                                                                                                                                                                                                                                                                                                                                                                                                                                                                                                                                                                                                                                                                                                                                                   | Registration #14 |            | 11.777 est |
| Registration #17<br>Registration #18<br>Registration #19<br>Registration #20                                                                                                                                                                                                                                                                                                                                                                                                                                                                                                                                                                                                                                                                                                                                                                                                                                                                                                                                                                                                                                                                                                                                                                                                                                                                                                                                                                                                                                                                                                                                                                                                                                                                                                                                                                                                                                                                       | Registration #15 |            | 11.777 esi |
| Registration #18<br>Registration #19<br>Registration #20                                                                                                                                                                                                                                                                                                                                                                                                                                                                                                                                                                                                                                                                                                                                                                                                                                                                                                                                                                                                                                                                                                                                                                                                                                                                                                                                                                                                                                                                                                                                                                                                                                                                                                                                                                                                                                                                                           | Registration #16 |            | 11.777 est |
| Registration #19<br>Registration #20                                                                                                                                                                                                                                                                                                                                                                                                                                                                                                                                                                                                                                                                                                                                                                                                                                                                                                                                                                                                                                                                                                                                                                                                                                                                                                                                                                                                                                                                                                                                                                                                                                                                                                                                                                                                                                                                                                               | Registration #17 |            | 11.777 esi |
| Registration #20                                                                                                                                                                                                                                                                                                                                                                                                                                                                                                                                                                                                                                                                                                                                                                                                                                                                                                                                                                                                                                                                                                                                                                                                                                                                                                                                                                                                                                                                                                                                                                                                                                                                                                                                                                                                                                                                                                                                   | Registration #18 |            | 11.777 est |
|                                                                                                                                                                                                                                                                                                                                                                                                                                                                                                                                                                                                                                                                                                                                                                                                                                                                                                                                                                                                                                                                                                                                                                                                                                                                                                                                                                                                                                                                                                                                                                                                                                                                                                                                                                                                                                                                                                                                                    | Registration #19 |            | 11.777 esi |
| Registration #21                                                                                                                                                                                                                                                                                                                                                                                                                                                                                                                                                                                                                                                                                                                                                                                                                                                                                                                                                                                                                                                                                                                                                                                                                                                                                                                                                                                                                                                                                                                                                                                                                                                                                                                                                                                                                                                                                                                                   | Registration #20 |            | 11.777 est |
|                                                                                                                                                                                                                                                                                                                                                                                                                                                                                                                                                                                                                                                                                                                                                                                                                                                                                                                                                                                                                                                                                                                                                                                                                                                                                                                                                                                                                                                                                                                                                                                                                                                                                                                                                                                                                                                                                                                                                    | Registration #21 |            | 11.777 esi |