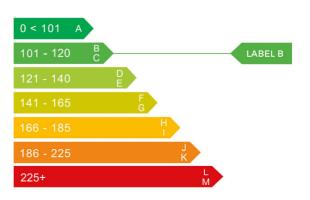

## Engine & fuel consumption

| Power                   | 120 BHP             |
|-------------------------|---------------------|
| Max. torque             | 300 Nm at 1.750 rpm |
| Engine capacity         | 1.560 cc            |
| Cylinders               | 4                   |
| Fuel type               | Diesel              |
| Consumption city        | 64.2 mpg            |
| Consumption extra urban | 78.5 mpg            |
| Consumption combined    | 72.4 mpg            |
| CO2 emission            | 102 g/km            |
| CO2 label               | В                   |