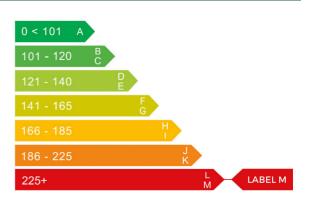

### Engine & fuel consumption

| Power                   | 240 BHP             |
|-------------------------|---------------------|
| Max. torque             | 330 Nm at 5.100 rpm |
| Engine capacity         | 2.319 сс            |
| Cylinders               | 5                   |
| Fuel type               | Petrol              |
| Consumption city        | 17.7 mpg            |
| Consumption extra urban | 35.3 mpg            |
| Consumption combined    | 25.9 mpg            |
| CO2 emission            | 261 g/km            |
| CO2 label               | М                   |