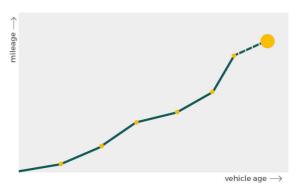

## Mileage check

| Odometer                   | In miles        |
|----------------------------|-----------------|
| Mileage registrations      | 20              |
| First mileage registration | 2005-03-01      |
| Last registration          | 2021-04-26      |
| Complete history           | <u>See info</u> |

| Registration #1  | 2005-03-01 | 21 mi      |
|------------------|------------|------------|
| Registration #2  | 2008-02-18 | 9.534 mi   |
| Registration #3  | 2009-01-30 | 10.381 mi  |
| Registration #4  | 2010-01-22 | 11.552 mi  |
| Registration #5  | 2011-01-12 | 13.930 mi  |
| Registration #6  | 2012-01-17 | 14.610 mi  |
| Registration #7  | 2013-01-30 | 15.372 mi  |
| Registration #8  | 2014-01-29 | 15.678 mi  |
| Registration #9  | 2015-02-05 | 15.803 mi  |
| Registration #10 | 2016-03-30 | 15.991 mi  |
| Registration #11 |            | 11.117 esi |
| Registration #12 |            | 11.777 est |
| Registration #13 |            | 11.707 mi  |
| Registration #14 |            | 11.777 esi |
| Registration #15 |            | 11.777 mi  |
| Registration #16 |            | 11.777 esi |
| Registration #17 |            | 11.777 mi  |
| Registration #18 |            | 11.777 esi |
| Registration #19 |            | 11.777 mi  |
| Registration #20 |            | 11.777 est |