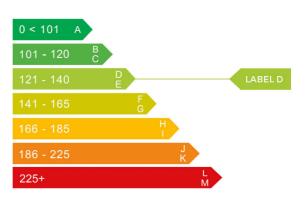

## Engine & fuel consumption

| Power                   | 108 BHP             |
|-------------------------|---------------------|
| Max. torque             | 260 Nm at 2.500 rpm |
| Engine capacity         | 1.461 cc            |
| Cylinders               | 4                   |
| Fuel type               | Diesel              |
| Consumption city        | 54.3 mpg            |
| Consumption extra urban | 64.2 mpg            |
| Consumption combined    | 60.1 mpg            |
| CO2 emission            | 123 g/km            |
| CO2 label               | D                   |