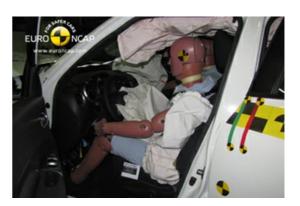

# Safety ratings

| NCAP rating    | ****            |
|----------------|-----------------|
| Adult          | 87%             |
| Children       | 81%             |
| Pedestrian     | 41%             |
| Safety systems | 71%             |
| Overall rating | 75%             |
| Video          | see crash video |