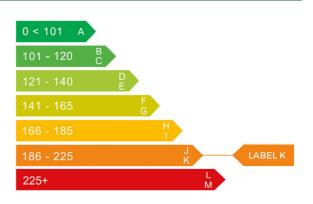

## Engine & fuel consumption

| Power                   | 221 BHP             |
|-------------------------|---------------------|
| Max. torque             | 510 Nm at 2.800 rpm |
| Engine capacity         | 2.987 сс            |
| Cylinders               | 6                   |
| Fuel type               | Diesel              |
| Consumption city        | 27.2 mpg            |
| Consumption extra urban | 47.9 mpg            |
| Consumption combined    | 27.7 mpg            |
| CO2 emission            | 215 g/km            |
| CO2 label               | К                   |

| Vehicle class                           | 49         |
|-----------------------------------------|------------|
| Band                                    | К          |
| Single payment (12 months)              | £ 395,00,- |
| Single six month payment                | £ 217,25,- |
| Total payable by 12 monthly instalments | £ 414,75,- |