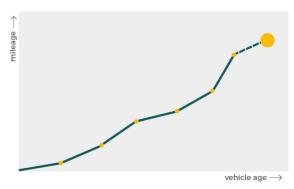

# Mileage check

| Odometer                   | In miles   |
|----------------------------|------------|
| Mileage registrations      | 20         |
| First mileage registration | 2008-03-13 |
| Last registration          | 2021-07-30 |
| Complete history           | See info   |

| Registration #1  | 2008-03-13 | 28 mi      |
|------------------|------------|------------|
| Registration #2  | 2011-02-22 | 63.063 mi  |
| Registration #3  | 2011-07-12 | 71.764 mi  |
| Registration #4  | 2012-06-20 | 84.686 mi  |
| Registration #5  | 2013-06-21 | 105.436 mi |
| Registration #6  | 2013-06-21 | 105.437 mi |
| Registration #7  | 2014-07-10 | 115.098 mi |
| Registration #8  | 2014-07-10 | 115.098 mi |
| Registration #9  | 2015-07-09 | 119.257 mi |
| Registration #10 | 2015-07-15 | 119.258 mi |
| Registration #11 |            | 11.777 esi |
| Registration #12 |            | 11.777 est |
| Registration #13 |            | 11.777 esi |
| Registration #14 |            | 11.777 est |
| Registration #15 |            | 11.777 esi |
| Registration #16 |            | 11.777 est |
| Registration #17 |            | 11.777 esi |
| Registration #18 |            | 11.117 est |
| Registration #19 |            | 11.777 esi |
| Registration #20 |            | 10.700 est |
|                  |            |            |