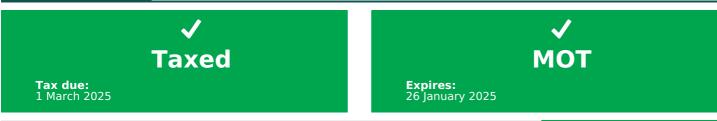

## Tax & MOT check

| Tax status       | Valid until 1 March |
|------------------|---------------------|
| Days left        | 306                 |
| MOT expiry date  | 26 January 2025     |
| Full MOT history | See MOT history     |