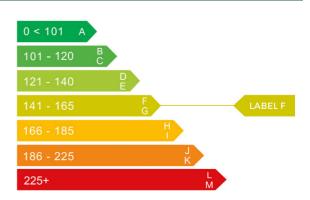

## Engine & fuel consumption

| Engine capacity | 1.498 сс |
|-----------------|----------|
| Fuel type       | Petrol   |
| CO2 emission    | 146 g/km |
| CO2 label       | F        |

CarCheck.co.uk page 1/10