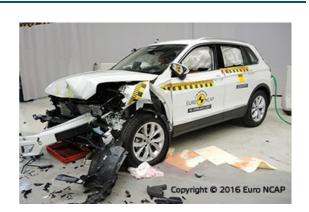

## Safety ratings

| NCAP rating    | ****            |
|----------------|-----------------|
| Adult          | 96%             |
| Children       | 84%             |
| Pedestrian     | 72%             |
| Safety systems | 68%             |
| Overall rating | 83%             |
| Video          | see crash video |