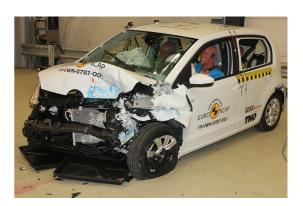

# Safety ratings

| NCAP rating    |                 |
|----------------|-----------------|
| Adult          | 81%             |
| Children       | 83%             |
| Pedestrian     | 46%             |
| Safety systems | 55%             |
| Overall rating | 69%             |
| Video          | see crash video |