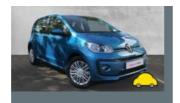

### General information

| Make                | VOLKSWAGEN     |
|---------------------|----------------|
| Model               | UP R-LINE      |
| Colour              | Blue           |
| Year of manufacture | 2021           |
| Top speed           | 101 mph        |
| 0 - 100 km/h        | 15.6 seconds   |
| Gearbox             | 5 speed Manual |