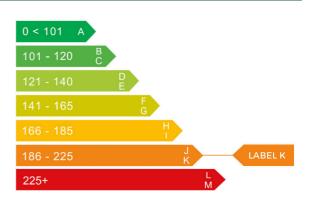

### Engine & fuel consumption

| Power                   | 185 BHP             |
|-------------------------|---------------------|
| Max. torque             | 400 Nm at 2.000 rpm |
| Engine capacity         | 2.401 cc            |
| Cylinders               | 5                   |
| Fuel type               | Diesel              |
| Consumption city        | 25.2 mpg            |
| Consumption extra urban | 40.9 mpg            |
| Consumption combined    | 33.2 mpg            |
| CO2 emission            | 224 g/km            |
| CO2 label               | К                   |

### Tax calculation

| Vehicle class                           | 49         |
|-----------------------------------------|------------|
| Band                                    | К          |
| Single payment (12 months)              | £ 395,00,- |
| Single six month payment                | £ 217,25,- |
| Total payable by 12 monthly instalments | £ 414,75,- |