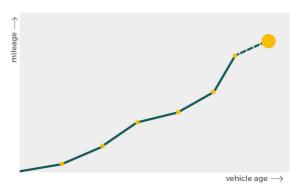

# Mileage check

| Odometer                   | In miles   |
|----------------------------|------------|
| Mileage registrations      | 29         |
| First mileage registration | 2006-01-31 |
| Last registration          | 2024-03-19 |
| Complete history           | See info   |

|            | 11.777 esi                                                                                                                                                                                                     |
|------------|----------------------------------------------------------------------------------------------------------------------------------------------------------------------------------------------------------------|
|            | 11.227 est                                                                                                                                                                                                     |
|            | 11.177 est                                                                                                                                                                                                     |
|            | 11.227 mi                                                                                                                                                                                                      |
|            | 11.117 mi                                                                                                                                                                                                      |
|            | 11.777 mi                                                                                                                                                                                                      |
|            | 11.117 mi                                                                                                                                                                                                      |
|            | 11.117 mi                                                                                                                                                                                                      |
|            | 10.000 mil                                                                                                                                                                                                     |
|            | 11.117 mi                                                                                                                                                                                                      |
|            | 11.117 mi                                                                                                                                                                                                      |
| 2017-07-21 | 100.942 mi                                                                                                                                                                                                     |
| 2017-07-17 | 100.557 mi                                                                                                                                                                                                     |
| 2016-07-29 | 90.290 mi                                                                                                                                                                                                      |
| 2016-07-29 | 90.290 mi                                                                                                                                                                                                      |
| 2016-07-20 | 90.076 mi                                                                                                                                                                                                      |
| 2015-08-01 | 83.415 mi                                                                                                                                                                                                      |
| 2015-07-24 | 83.260 mi                                                                                                                                                                                                      |
| 2014-07-21 | 76.134 mi                                                                                                                                                                                                      |
| 2013-07-29 | 71.478 mi                                                                                                                                                                                                      |
| 2012-07-05 | 66.753 mi                                                                                                                                                                                                      |
| 2011-06-13 | 55.800 mi                                                                                                                                                                                                      |
| 2010-06-21 | 40.305 mi                                                                                                                                                                                                      |
| 2009-07-16 | 34.158 mi                                                                                                                                                                                                      |
| 2009-01-26 | 30.050 mi                                                                                                                                                                                                      |
| 2006-01-31 | 13 mi                                                                                                                                                                                                          |
|            | 2009-01-26<br>2009-07-16<br>2010-06-21<br>2011-06-13<br>2012-07-05<br>2013-07-29<br>2014-07-21<br>2015-07-24<br>2015-08-01<br>2016-07-29<br>2016-07-29<br>2016-07-29<br>2017-07-17<br>2017-07-17<br>2017-07-21 |