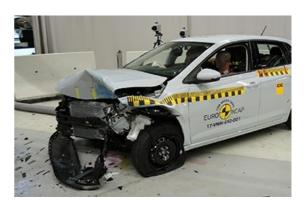

# Safety ratings

| NCAP rating    | ****            |
|----------------|-----------------|
| Adult          | 96%             |
| Children       | 85%             |
| Pedestrian     | 76%             |
| Safety systems | 59%             |
| Overall rating | 82%             |
| Video          | see crash video |