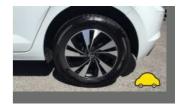

| MOT #1                                                                                              | 2024-03-26 09:07 |
|-----------------------------------------------------------------------------------------------------|------------------|
| MOT test number                                                                                     | 199894228963     |
| Result                                                                                              | Passed           |
| Next expiry date                                                                                    | 2025-03-29       |
| Advice Tyre worn close to legal limit/worn on edge Both front tyres worn on outer edges (5.2.3 (e)) |                  |