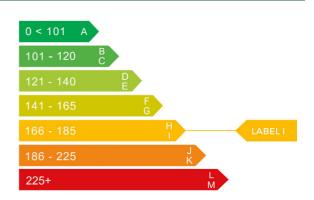

## Engine & fuel consumption

| Power                   | 98 BHP              |
|-------------------------|---------------------|
| Max. torque             | 260 Nm at 1.500 rpm |
| Engine capacity         | 1.997 сс            |
| Cylinders               | 4                   |
| Fuel type               | Diesel              |
| Consumption city        | 34.9 mpg            |
| Consumption extra urban | 46.3 mpg            |
| Consumption combined    | 41.5 mpg            |
| CO2 emission            | 179 g/km            |
| CO2 label               | I                   |