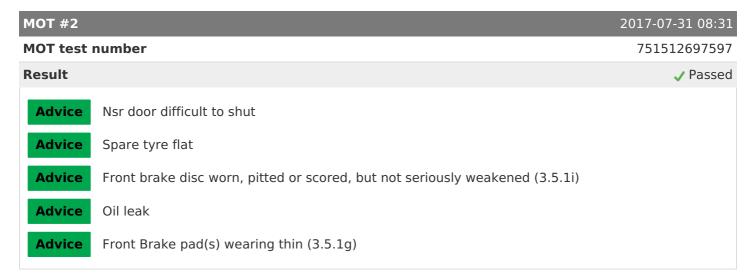

Pass with rectification

Nearside Headlamp not working on dipped beam (4.1.1 (a) (ii))

CarCheck.co.uk page 4/12

report date: 2024-03-29

| 2016-08-16 08:35 |
|------------------|
| 445076624943     |
| ✓ Passed         |
|                  |
|                  |