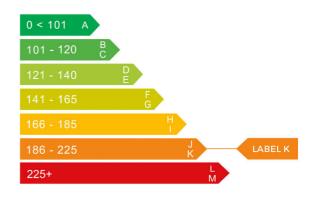

# Engine & fuel consumption

| Power                   | 95.6 kW / 130 HP / 128 BHP |
|-------------------------|----------------------------|
| Max. torque             | 385 Nm at 1.500 rpm        |
| Engine capacity         | 1.995 cc                   |
| Cylinders               | 4                          |
| Fuel type               | Diesel                     |
| Consumption city        | 31.4 mpg                   |
| Consumption extra urban | 38.6 mpg                   |
| Consumption combined    | 44.1 mpg                   |
| CO2 emission            | 213 g/km                   |
| CO2 label               | K                          |