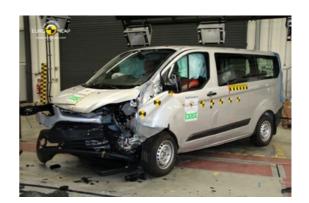

S0482

S0501

S0566

\$0567 \$0569

More info >

Safety ratings

| NCAP rating    | ****            |
|----------------|-----------------|
| Adult          | 84%             |
| Children       | 90%             |
| Pedestrian     | 48%             |
| Safety systems | 71%             |
| Overall rating | 76%             |
| Video          | see crash video |