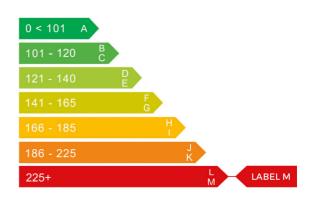

### Engine & fuel consumption

| Power                   | 240 BHP             |
|-------------------------|---------------------|
| Max. torque             | 550 Nm at 1.500 rpm |
| Engine capacity         | 2.967 сс            |
| Cylinders               | 6                   |
| Fuel type               | Diesel              |
| Consumption city        | 21.9 mpg            |
| Consumption extra urban | 34.9 mpg            |
| Consumption combined    | 28.8 mpg            |
| CO2 emission            | 260 g/km            |
| CO2 label               | M                   |