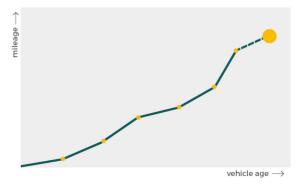

# Mileage check

| In miles        |
|-----------------|
| 8               |
| 2017-11-22      |
| 2023-12-04      |
| <u>See info</u> |
|                 |

| Registration #1 | 2017-11-22 | 28 mi      |
|-----------------|------------|------------|
| Registration #2 | 2020-11-28 | 15.577 mi  |
| Registration #3 |            | 11.177 esi |
| Registration #4 | 2021-11-05 | 18.009 mi  |
| Registration #5 |            | 11.177 esi |
| Registration #6 |            | 11.777 esi |
| Registration #7 |            | 11.777 esi |
| Registration #8 |            | 11.777 esi |