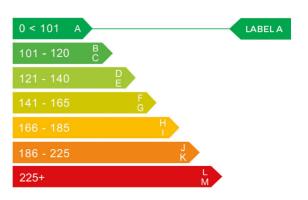

## Engine & fuel consumption

| Power                   | 68 BHP             |
|-------------------------|--------------------|
| Max. torque             | 95 Nm at 4.300 rpm |
| Engine capacity         | 998 cc             |
| Cylinders               | 3                  |
| Fuel type               | Petrol             |
| Consumption city        | 56.5 mpg           |
| Consumption extra urban | 78.5 mpg           |
| Consumption combined    | 68.9 mpg           |
| CO2 emission            | 95 g/km            |
| CO2 label               | А                  |