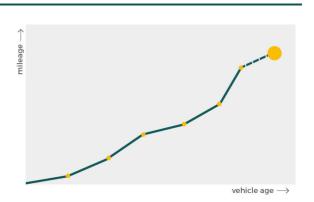

**Contact info** 

 $\quad \text{More info} \quad > \quad$ 

CarCheck.co.uk page 14/16

Mileage check

| Odometer                   | In miles   |
|----------------------------|------------|
| Mileage registrations      | 23         |
| First mileage registration | 2007-06-29 |
| Last registration          | 2024-04-24 |
| Complete history           | See info   |

| Registration #1       2007-06-29       23 mi         Registration #2       2010-06-18       20.256 mi         Registration #3       2011-06-29       26.982 mi         Registration #4       2012-06-15       32.873 mi         Registration #5       2012-06-15       32.873 mi         Registration #6       2013-06-14       38.500 mi         Registration #7       2014-06-25       44.978 mi         Registration #8       2014-12-29       50.236 mi         Registration #9       2015-12-16       52.309 mi         Registration #10       2016-12-15       54.721 mi         Registration #12       2018-01-05       56.456 mi         Registration #18       48.88       48.88         Registration #16       48.88       48.88         Registration #18       48.88       48.88         Registration #19       48.88       48.88         Registration #20       48.88       48.88         Registration #21       48.88       48.88         Registration #22       48.88       48.88         Registration #23       48.88       48.88 |                  |            |           |
|--------------------------------------------------------------------------------------------------------------------------------------------------------------------------------------------------------------------------------------------------------------------------------------------------------------------------------------------------------------------------------------------------------------------------------------------------------------------------------------------------------------------------------------------------------------------------------------------------------------------------------------------------------------------------------------------------------------------------------------------------------------------------------------------------------------------------------------------------------------------------------------------------------------------------------------------------------------------------------------------------------------------------------------------------|------------------|------------|-----------|
| Registration #3 2011-06-29 26.982 mi Registration #4 2012-06-15 32.873 mi Registration #5 2012-06-15 32.873 mi Registration #6 2013-06-14 38.500 mi Registration #7 2014-06-25 44.978 mi Registration #8 2014-12-29 50.236 mi Registration #9 2015-12-16 52.309 mi Registration #10 2016-12-15 54.721 mi Registration #11 2016-12-15 54.721 mi Registration #12 2018-01-05 56.456 mi Registration #13 Registration #14 Registration #15 Registration #16 Registration #17 Registration #18 Registration #19 Registration #19 Registration #20 Registration #20 Registration #21 Registration #22                                                                                                                                                                                                                                                                                                                                                                                                                                                 | Registration #1  | 2007-06-29 | 23 mi     |
| Registration #4 2012-06-15 32.873 mi Registration #5 2012-06-15 32.873 mi Registration #6 2013-06-14 38.500 mi Registration #7 2014-06-25 44.978 mi Registration #8 2014-12-29 50.236 mi Registration #9 2015-12-16 52.309 mi Registration #10 2016-12-15 54.721 mi Registration #11 2016-12-15 54.721 mi Registration #12 2018-01-05 56.456 mi Registration #18 Registration #18 Registration #16 Registration #17 Registration #18 Registration #19 Registration #19 Registration #20 Registration #21 Registration #22                                                                                                                                                                                                                                                                                                                                                                                                                                                                                                                        | Registration #2  | 2010-06-18 | 20.256 mi |
| Registration #5 2012-06-15 32.873 mi Registration #6 2013-06-14 38.500 mi Registration #7 2014-06-25 44.978 mi Registration #8 2014-12-29 50.236 mi Registration #9 2015-12-16 52.309 mi Registration #10 2016-12-15 54.721 mi Registration #11 2016-12-15 54.721 mi Registration #12 2018-01-05 56.456 mi Registration #13 Registration #14 Registration #15 Registration #16 Registration #17 Registration #18 Registration #19 Registration #20 Registration #20 Registration #21 Registration #22                                                                                                                                                                                                                                                                                                                                                                                                                                                                                                                                            | Registration #3  | 2011-06-29 | 26.982 mi |
| Registration #6       2013-06-14       38.500 mi         Registration #7       2014-06-25       44.978 mi         Registration #8       2014-12-29       50.236 mi         Registration #9       2015-12-16       52.309 mi         Registration #10       2016-12-15       54.721 mi         Registration #11       2016-12-15       54.721 mi         Registration #12       2018-01-05       56.456 mi         Registration #14       Registration #15       Feegistration #16         Registration #17       Registration #18       Feegistration #19         Registration #20       Registration #20         Registration #21       Registration #22                                                                                                                                                                                                                                                                                                                                                                                        | Registration #4  | 2012-06-15 | 32.873 mi |
| Registration #7       2014-06-25       44.978 mi         Registration #8       2014-12-29       50.236 mi         Registration #9       2015-12-16       52.309 mi         Registration #10       2016-12-15       54.721 mi         Registration #11       2016-12-15       54.721 mi         Registration #12       2018-01-05       56.456 mi         Registration #13       Fegistration #14       Fegistration #15         Registration #16       Fegistration #17       Fegistration #18         Registration #19       Fegistration #20       Fegistration #21         Registration #21       Fegistration #22       Fegistration #20                                                                                                                                                                                                                                                                                                                                                                                                     | Registration #5  | 2012-06-15 | 32.873 mi |
| Registration #8 2014-12-29 50.236 mi Registration #9 2015-12-16 52.309 mi Registration #10 2016-12-15 54.721 mi Registration #11 2016-12-15 54.721 mi Registration #12 2018-01-05 56.456 mi Registration #13 Registration #14 Registration #15 Registration #16 Registration #17 Registration #18 Registration #19 Registration #20 Registration #20 Registration #21 Registration #22                                                                                                                                                                                                                                                                                                                                                                                                                                                                                                                                                                                                                                                           | Registration #6  | 2013-06-14 | 38.500 mi |
| Registration #9 2015-12-16 52.309 mi Registration #10 2016-12-15 54.721 mi Registration #11 2016-12-15 54.721 mi Registration #12 2018-01-05 56.456 mi Registration #13 Registration #14 Registration #15 Registration #16 Registration #17 Registration #18 Registration #19 Registration #20 Registration #21 Registration #22                                                                                                                                                                                                                                                                                                                                                                                                                                                                                                                                                                                                                                                                                                                 | Registration #7  | 2014-06-25 | 44.978 mi |
| Registration #10 2016-12-15 54.721 mi Registration #11 2016-12-15 54.721 mi Registration #12 2018-01-05 56.456 mi Registration #13 Registration #14 Registration #15 Registration #16 Registration #17 Registration #18 Registration #19 Registration #20 Registration #21 Registration #22                                                                                                                                                                                                                                                                                                                                                                                                                                                                                                                                                                                                                                                                                                                                                      | Registration #8  | 2014-12-29 | 50.236 mi |
| Registration #11 2016-12-15 54.721 mi Registration #12 2018-01-05 56.456 mi Registration #13 Registration #14 Registration #15 Registration #16 Registration #17 Registration #18 Registration #19 Registration #20 Registration #21 Registration #22                                                                                                                                                                                                                                                                                                                                                                                                                                                                                                                                                                                                                                                                                                                                                                                            | Registration #9  | 2015-12-16 | 52.309 mi |
| Registration #12 2018-01-05 56.456 mi Registration #13 Registration #14 Registration #15 Registration #16 Registration #17 Registration #18 Registration #19 Registration #20 Registration #21 Registration #21                                                                                                                                                                                                                                                                                                                                                                                                                                                                                                                                                                                                                                                                                                                                                                                                                                  | Registration #10 | 2016-12-15 | 54.721 mi |
| Registration #13 Registration #14 Registration #15 Registration #16 Registration #17 Registration #18 Registration #19 Registration #20 Registration #21 Registration #22                                                                                                                                                                                                                                                                                                                                                                                                                                                                                                                                                                                                                                                                                                                                                                                                                                                                        | Registration #11 | 2016-12-15 | 54.721 mi |
| Registration #14 Registration #15 Registration #16 Registration #17 Registration #18 Registration #19 Registration #20 Registration #21 Registration #22                                                                                                                                                                                                                                                                                                                                                                                                                                                                                                                                                                                                                                                                                                                                                                                                                                                                                         | Registration #12 | 2018-01-05 | 56.456 mi |
| Registration #15 Registration #16 Registration #17 Registration #18 Registration #19 Registration #20 Registration #21 Registration #22                                                                                                                                                                                                                                                                                                                                                                                                                                                                                                                                                                                                                                                                                                                                                                                                                                                                                                          | Registration #13 |            | 11.777 mi |
| Registration #15 Registration #17 Registration #18 Registration #19 Registration #20 Registration #21 Registration #22                                                                                                                                                                                                                                                                                                                                                                                                                                                                                                                                                                                                                                                                                                                                                                                                                                                                                                                           | Registration #14 |            | 11.777 es |
| Registration #17 Registration #18 Registration #19 Registration #20 Registration #21 Registration #22                                                                                                                                                                                                                                                                                                                                                                                                                                                                                                                                                                                                                                                                                                                                                                                                                                                                                                                                            | Registration #15 |            | 11.777 es |
| Registration #18 Registration #19 Registration #20 Registration #21 Registration #22                                                                                                                                                                                                                                                                                                                                                                                                                                                                                                                                                                                                                                                                                                                                                                                                                                                                                                                                                             | Registration #16 |            | 11.117 es |
| Registration #19 Registration #20 Registration #21 Registration #22                                                                                                                                                                                                                                                                                                                                                                                                                                                                                                                                                                                                                                                                                                                                                                                                                                                                                                                                                                              | Registration #17 |            | 11.177 es |
| Registration #20 Registration #21 Registration #22                                                                                                                                                                                                                                                                                                                                                                                                                                                                                                                                                                                                                                                                                                                                                                                                                                                                                                                                                                                               | Registration #18 |            | 11.117 es |
| Registration #21 Registration #22                                                                                                                                                                                                                                                                                                                                                                                                                                                                                                                                                                                                                                                                                                                                                                                                                                                                                                                                                                                                                | Registration #19 |            | 11.177 es |
| Registration #22                                                                                                                                                                                                                                                                                                                                                                                                                                                                                                                                                                                                                                                                                                                                                                                                                                                                                                                                                                                                                                 | Registration #20 |            | 11.117 es |
| -                                                                                                                                                                                                                                                                                                                                                                                                                                                                                                                                                                                                                                                                                                                                                                                                                                                                                                                                                                                                                                                | Registration #21 |            | 11.777 es |
| Registration #23                                                                                                                                                                                                                                                                                                                                                                                                                                                                                                                                                                                                                                                                                                                                                                                                                                                                                                                                                                                                                                 | Registration #22 |            | 11.117 es |
|                                                                                                                                                                                                                                                                                                                                                                                                                                                                                                                                                                                                                                                                                                                                                                                                                                                                                                                                                                                                                                                  | Registration #23 |            | 71.777 es |