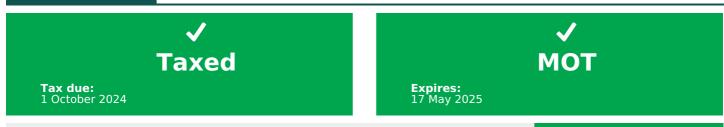

#### Tax & MOT check

| Tax status       | Valid until 1 October |
|------------------|-----------------------|
| Days left        | 155                   |
| MOT expiry date  | 17 May 2025           |
| Full MOT history | See MOT history       |