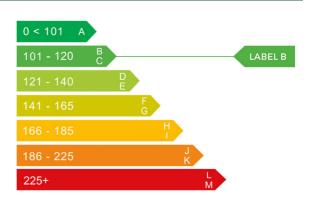

### Engine & fuel consumption

| Power                   | 67 BHP             |
|-------------------------|--------------------|
| Max. torque             | 93 Nm at 3.600 rpm |
| Engine capacity         | 998 сс             |
| Cylinders               | 3                  |
| Fuel type               | Petrol             |
| Consumption city        | 51.4 mpg           |
| Consumption extra urban | 68.9 mpg           |
| Consumption combined    | 61.4 mpg           |
| CO2 emission            | 109 g/km           |
| CO2 label               | В                  |