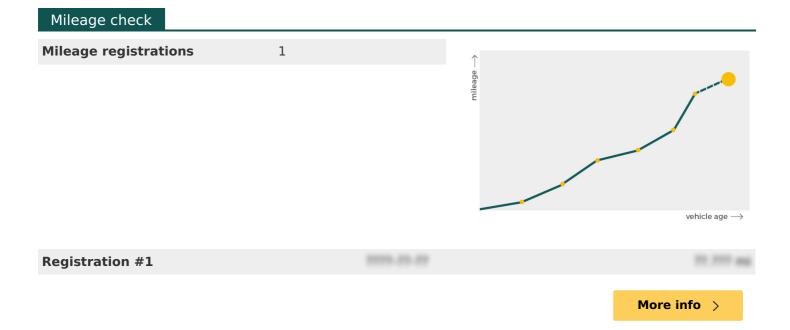

|             |





#### Finance check

Check if this LAND ROVER is financed, has an outstanding loan or finance agreement. If you are purchasing a vehicle it is smart to ensure that any finance that may have been taken out on this LAND ROVER has been settled.

If not, and you buy this LAND ROVER then you could lose the money and the car you paid for.

Download the premium report <u>here</u> and check if this LAND ROVER is financed.

| Finance company   |  |
|-------------------|--|
| Date of agreement |  |
| Agreement type    |  |
| Agreement term    |  |
| Agreement number  |  |
| Contact info      |  |

More info  $\rightarrow$ 











## Safety ratings

| NCAP rating    | ****            |
|----------------|-----------------|
| Adult          | 91%             |
| Children       | 84%             |
| Pedestrian     | 63%             |
| Safety systems | 86%             |
| Overall rating | 84%             |
| Video          | see crash video |



| Dimensions & weight                                    |                          |
|--------------------------------------------------------|--------------------------|
| Width                                                  | 2073 mm                  |
| Height                                                 | 1869 mm                  |
| Length                                                 | 5000 mm                  |
| Wheel base