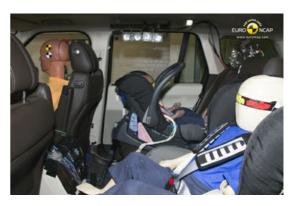

## Safety ratings

| NCAP rating    | ****            |
|----------------|-----------------|
| Adult          | 91%             |
| Children       | 84%             |
| Pedestrian     | 63%             |
| Safety systems | 86%             |
| Overall rating | 84%             |
| Video          | see crash video |