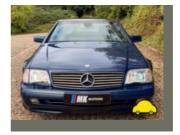

## General information

| Make                | MERCEDES          |
|---------------------|-------------------|
| Model               | SL SL500          |
| Colour              | Blue              |
| Year of manufacture | 1998              |
| Top speed           | 155 mph           |
| Gearbox             | 4 speed automatic |

# Engine & fuel consumption

| Power                  | 235 BHP             |
|------------------------|---------------------|
| Max. torque            | 636 Nm at 3.900 rpm |
| <b>Engine capacity</b> | 4.973 cc            |
| Cylinders              | 8                   |
| Fuel type              | Petrol              |