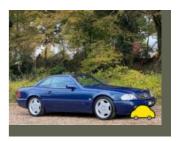

## General information

| Make                | MERCEDES          |
|---------------------|-------------------|
| Model               | SL SL500          |
| Colour              | Blue              |
| Year of manufacture | 1998              |
| Top speed           | 155 mph           |
| Gearbox             | 4 speed automatic |

# Engine & fuel consumption

| Power                  | 235 BHP             |
|------------------------|---------------------|
| Max. torque            | 636 Nm at 3.900 rpm |
| <b>Engine capacity</b> | 4.973 cc            |
| Cylinders              | 8                   |
| Fuel type              | Petrol              |