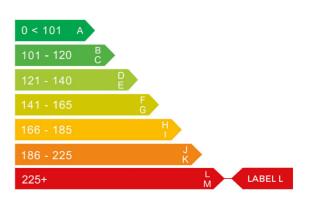

# Engine & fuel consumption

| Power                   | 168 BHP             |  |
|-------------------------|---------------------|--|
| Max. torque             | 440 Nm at 2.500 rpm |  |
| Engine capacity         | 2.497 cc            |  |
| Cylinders               | 4                   |  |
| Fuel type               | Diesel              |  |
| Consumption city        | 25.2 mpg            |  |
| Consumption extra urban | 38.7 mpg            |  |
| Consumption combined    | 32.1 mpg            |  |
| CO2 emission            | 231 g/km            |  |
| CO2 label               | L                   |  |

# Tax calculation

| Vehicle class                           | 49         |
|-----------------------------------------|------------|
| Band                                    | L          |
| Single payment (12 months)              | £ 675,00,- |
| Single six month payment                | £ 371,25,- |
| Total payable by 12 monthly instalments | £ 708,75,- |