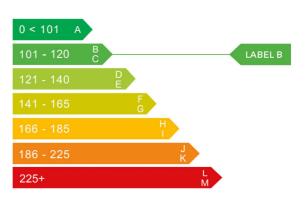

## Engine & fuel consumption

| Power                   | 110 BHP             |
|-------------------------|---------------------|
| Max. torque             | 205 Nm at 1.500 rpm |
| Engine capacity         | 1.200 cc            |
| Cylinders               | 3                   |
| Fuel type               | Petrol              |
| Consumption city        | 47.9 mpg            |
| Consumption extra urban | 68.9 mpg            |
| Consumption combined    | 58.9 mpg            |
| CO2 emission            | 110 g/km            |
| CO2 label               | В                   |