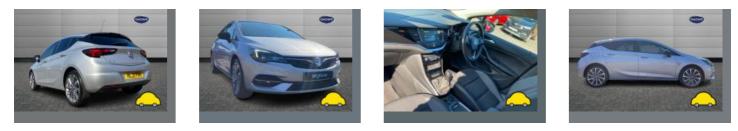

## General information

| Make                | VAUXHALL            |
|---------------------|---------------------|
| Model               | CORSA SE NAV SE NAV |
| Colour              | -                   |
| Year of manufacture | -                   |
| Top speed           | 108 mph             |
| Gearbox             | 5 speed Manual      |