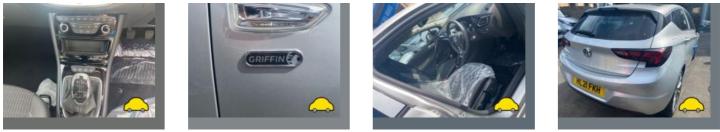

## General information

| Make                | VAUXHALL            |
|---------------------|---------------------|
| Model               | CORSA SE NAV SE NAV |
| Colour              | -                   |
| Year of manufacture | -                   |
| Top speed           | 108 mph             |
| Gearbox             | 5 speed Manual      |