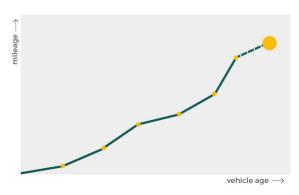

# Mileage check

| Odometer                   | In miles   |
|----------------------------|------------|
| Mileage registrations      | 27         |
| First mileage registration | 2002-09-01 |
| Last registration          | 2022-10-27 |
| Complete history           | See info   |

| Registration #1  | 2002-09-01 | 6 mi       |
|------------------|------------|------------|
| Registration #2  | 2006-09-13 | 32.653 mi  |
| Registration #3  | 2007-09-13 | 44.025 mi  |
| Registration #4  | 2007-09-13 | 44.025 mi  |
| Registration #5  | 2008-09-12 | 58.984 mi  |
| Registration #6  | 2008-09-15 | 59.293 mi  |
| Registration #7  | 2009-09-15 | 63.342 mi  |
| Registration #8  | 2010-09-21 | 66.430 mi  |
| Registration #9  | 2010-09-24 | 66.445 mi  |
| Registration #10 | 2011-09-14 | 68.486 mi  |
| Registration #11 | 2012-09-06 | 70.217 mi  |
| Registration #12 | 2012-09-07 | 70.244 mi  |
| Registration #13 | 2013-10-03 | 71.517 mi  |
| Registration #14 | 2014-10-08 | 72.765 mi  |
| Registration #15 |            | 11.117 mi  |
| Registration #16 |            | 11.777 est |
| Registration #17 |            | 11.117 mi  |
| Registration #18 |            | 11.177 esi |
| Registration #19 |            | 11.227 esi |
| Registration #20 |            | 11.117 esi |
| Registration #21 |            | 11.777 esi |
| Registration #22 |            | 11.177 esi |
| Registration #23 |            | 11.777 esi |
| Registration #24 |            | 11.177 est |
| Registration #25 |            | 11.777 esi |
| Registration #26 |            | 11.117 est |
| CarCheck.co.uk   |            | page 14/15 |
|                  |            |            |