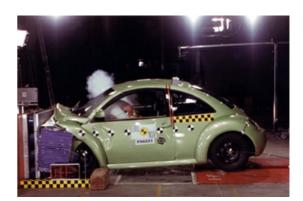

# Safety ratings

**NCAP** rating

Video

see crash video

| Dimensions & weight    |                       |
|------------------------|-----------------------|
| Width                  | 1836 mm               |
| Height                 | 1498 mm               |
| Length                 | 4081 mm               |
| Wheel base             | 2508 mm               |
| Kerb weight            | 1230 kg               |
| Additional information |                       |
| Fuel tank capacity     | 55 l                  |
| Fuel delivery          | Multi-Point Injection |