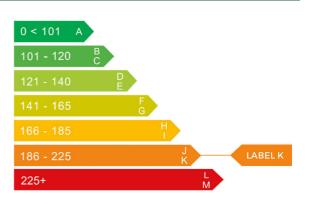

### Engine & fuel consumption

| Power                   | 115 BHP             |
|-------------------------|---------------------|
| Max. torque             | 169 Nm at 2.400 rpm |
| Engine capacity         | 1.984 cc            |
| Cylinders               | 4                   |
| Fuel type               | Petrol              |
| Consumption city        | 23.7 mpg            |
| Consumption extra urban | 40.4 mpg            |
| Consumption combined    | 32.5 mpg            |
| CO2 emission            | 209 g/km            |
| CO2 label               | Κ                   |