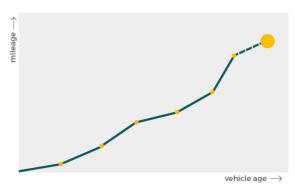

# Mileage check

| Odometer                   | In miles   |
|----------------------------|------------|
| Mileage registrations      | 23         |
| First mileage registration | 2006-09-26 |
| Last registration          | 2023-05-22 |
| Complete history           | See info   |

| Registration #1  | 2006-09-26 | 6 mi       |
|------------------|------------|------------|
| Registration #2  | 2009-09-01 | 14.007 mi  |
| Registration #3  | 2010-09-16 | 16.573 mi  |
| Registration #4  | 2011-09-01 | 20.955 mi  |
| Registration #5  | 2011-09-01 | 20.955 mi  |
| Registration #6  | 2012-09-27 | 25.359 mi  |
| Registration #7  | 2013-09-19 | 30.407 mi  |
| Registration #8  | 2014-06-27 | 34.023 mi  |
| Registration #9  | 2015-06-24 | 42.902 mi  |
| Registration #10 | 2016-06-17 | 51.371 mi  |
| Registration #11 | 2017-06-24 | 59.141 mi  |
| Registration #12 | 2017-06-24 | 59.141 mi  |
| Registration #13 |            | 11.777 est |
| Registration #14 |            | 11.777 esi |
| Registration #15 |            | 11.777 mi  |
| Registration #16 |            | 11.777 esi |
| Registration #17 |            | 11.777 mi  |
| Registration #18 |            | 11.777 esi |
| Registration #19 |            | 11.777 mi  |
| Registration #20 |            | 11.777 mi  |
| Registration #21 |            | 11.777 mi  |
| Registration #22 |            | 11.777 est |
| Registration #23 |            | 10.300 est |