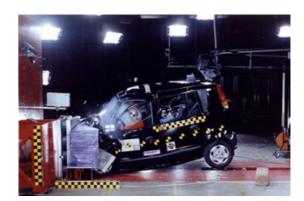

# Safety ratings

**NCAP** rating

Video

see crash video

| Dimensions & weight               |                       |
|-----------------------------------|-----------------------|
| Width                             | 1525 mm               |
| Height                            | 1570 mm               |
| Length                            | 3565 mm               |
| Wheel base                        | 2380 mm               |
| Kerb weight                       | 1007 kg               |
| Max. allowed weight               | 1336 kg               |
| Additional information            |                       |
| Fuel tank capacity                | 35                    |
| Fuel delivery                     | Multi-Point Injection |
| Number of doors                   | 5                     |
| Number of seats<br>CarCheck.co.uk | 4 page 15/15          |