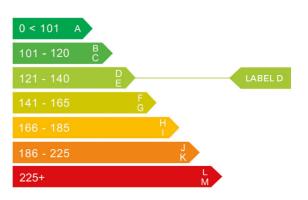

## Engine & fuel consumption

| Power                   | 62 BHP             |
|-------------------------|--------------------|
| Max. torque             | 97 Nm at 3.000 rpm |
| Engine capacity         | 1.086 cc           |
| Cylinders               | 4                  |
| Fuel type               | Petrol             |
| Consumption city        | 42.2 mpg           |
| Consumption extra urban | 60.1 mpg           |
| Consumption combined    | 52.3 mpg           |
| CO2 emission            | 128 g/km           |
| CO2 label               | D                  |