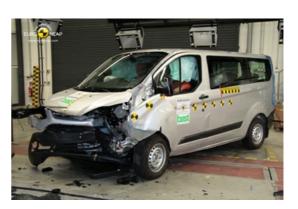

# Safety ratings

| NCAP rating    | ****            |
|----------------|-----------------|
| Adult          | 84%             |
| Children       | 90%             |
| Pedestrian     | 48%             |
| Safety systems | 71%             |
| Overall rating | 76%             |
| Video          | see crash video |