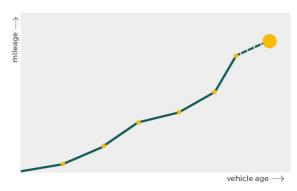

# Mileage check

| Odometer                   | In miles        |
|----------------------------|-----------------|
| Mileage registrations      | 11              |
| First mileage registration | 2017-03-16      |
| Last registration          | 2023-07-01      |
| Complete history           | <u>See info</u> |

| Registration #1  | 2017-03-16 | 28 mi      |
|------------------|------------|------------|
| Registration #2  | 2018-03-20 | 25.753 mi  |
| Registration #3  | 2019-03-04 | 41.585 mi  |
| Registration #4  | 2019-03-07 | 41.585 mi  |
| Registration #5  | 2020-02-05 | 59.539 mi  |
| Registration #6  | 2021-01-28 | 73.064 mi  |
| Registration #7  |            | 11.117 esi |
| Registration #8  |            | 11.777 esi |
| Registration #9  |            | 11.777 mi  |
| Registration #10 |            | 11.777 esi |
| Registration #11 |            | 11.117 esi |