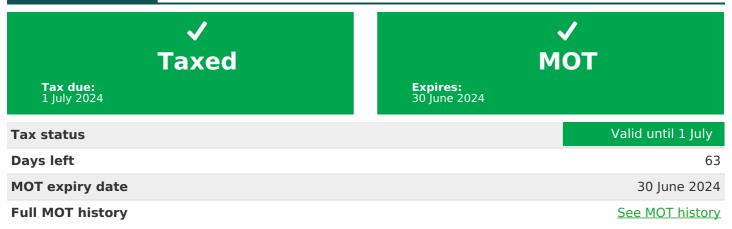

# MOT history

| MOT expiry date    | 2024-06-30 |
|--------------------|------------|
| MOT pass rate      | 75 %       |
| MOT passed         | 6          |
| Failed MOT tests   | 2          |
| Total advice items | 5          |
| Total items failed | 0          |