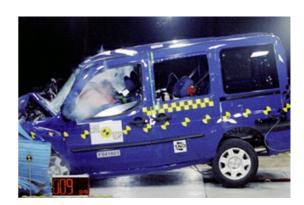

# Safety ratings

**NCAP** rating

Video

see crash video

| Dimensions & weight               |                       |
|-----------------------------------|-----------------------|
| Width                             | 1722 mm               |
| Height                            | 2073 mm               |
| Length                            | 4253 mm               |
| Wheel base                        | 2583 mm               |
| Kerb weight                       | 1230 kg               |
| Max. allowed weight               | 2830 kg               |
| Additional information            |                       |
| Fuel tank capacity                | 60 I                  |
| Fuel delivery                     | Multi-Point Injection |
| Number of doors                   | 5                     |
| Number of seats<br>CarCheck.co.uk | 5 page 16/16          |