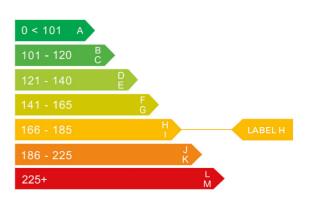

## Engine & fuel consumption

| Power                   | 76 BHP              |
|-------------------------|---------------------|
| Max. torque             | 115 Nm at 3.000 rpm |
| Engine capacity         | 1.368 cc            |
| Cylinders               | 4                   |
| Fuel type               | Petrol              |
| Consumption city        | 30.1 mpg            |
| Consumption extra urban | 43.5 mpg            |
| Consumption combined    | 37.2 mpg            |
| CO2 emission            | 174 g/km            |
| CO2 label               | Н                   |

### Tax calculation

| Vehicle class                           | 48         |
|-----------------------------------------|------------|
| Band                                    | н          |
| Single payment (12 months)              | £ 290,00,- |
| Single six month payment                | £ 159,50,- |
| Total payable by 12 monthly instalments | £ 304,50,- |