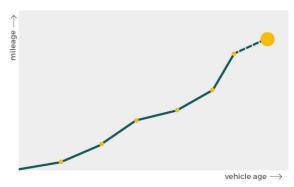

# Mileage check

| In miles   |
|------------|
| 26         |
| 2006-09-29 |
| 2024-04-04 |
| See info   |
|            |

| Registration #1  | 2006-09-29 | 21 mi      |
|------------------|------------|------------|
| Registration #2  | 2009-07-17 | 17.440 mi  |
| Registration #3  | 2010-02-15 | 19.789 mi  |
| Registration #4  | 2011-04-01 | 27.982 mi  |
| Registration #5  | 2011-04-04 | 27.982 mi  |
| Registration #6  | 2012-03-27 | 34.833 mi  |
| Registration #7  | 2012-03-27 | 34.833 mi  |
| Registration #8  | 2013-03-26 | 41.953 mi  |
| Registration #9  | 2013-03-26 | 41.954 mi  |
| Registration #10 | 2014-03-14 | 48.190 mi  |
| Registration #11 | 2015-03-14 | 54.831 mi  |
| Registration #12 | 2016-03-12 | 61.501 mi  |
| Registration #13 | 2017-03-10 | 67.798 mi  |
| Registration #14 |            | 11.777 est |
| Registration #15 |            | 11.707 esi |
| Registration #16 |            | 11.777 est |
| Registration #17 |            | 11.707 est |
| Registration #18 |            | 11.777 est |
| Registration #19 |            | 11.707 est |
| Registration #20 |            | 11.777 est |
| Registration #21 |            | 11.777 est |
| Registration #22 |            | 11.777 est |
| Registration #23 |            | 11.777 ed  |
| Registration #24 |            | 11.777 est |
| Registration #25 |            | 11.777 est |
| Registration #26 |            | 11.777 est |
|                  |            | 15/10      |