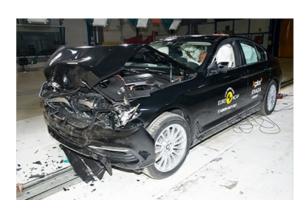

# Safety ratings

| NCAP rating    | ****            |
|----------------|-----------------|
| Adult          | 91%             |
| Children       | 85%             |
| Pedestrian     | 81%             |
| Safety systems | 59%             |
| Overall rating | 81%             |
| Video          | see crash video |