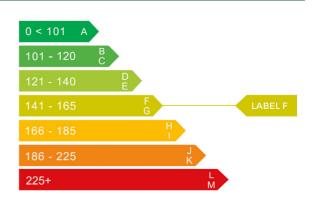

# Engine & fuel consumption

| Power                   | 89 BHP              |
|-------------------------|---------------------|
| Max. torque             | 125 Nm at 4.000 rpm |
| Engine capacity         | 1.364 cc            |
| Cylinders               | 4                   |
| Fuel type               | Petrol              |
| Consumption city        | 34.9 mpg            |
| Consumption extra urban | 56.5 mpg            |
| Consumption combined    | 46.3 mpg            |
| CO2 emission            | 146 g/km            |
| CO2 label               | F                   |