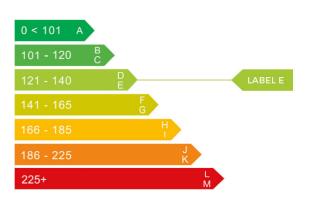

## Engine & fuel consumption

| Power                   | 83 BHP              |
|-------------------------|---------------------|
| Max. torque             | 200 Nm at 1.750 rpm |
| Engine capacity         | 1.461 cc            |
| Cylinders               | 4                   |
| Fuel type               | Diesel              |
| Consumption city        | 47.9 mpg            |
| Consumption extra urban | 57.6 mpg            |
| Consumption combined    | 53.3 mpg            |
| CO2 emission            | 139 g/km            |
| CO2 label               | E                   |