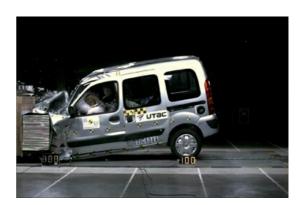

# Safety ratings

**NCAP** rating

Video

see crash video

| Dimensions & weight               |                  |
|-----------------------------------|------------------|
| Width                             | 1672 mm          |
| Height                            | 1855 mm          |
| Length                            | 4035 mm          |
| Wheel base                        | 2605 mm          |
| Kerb weight                       | 1125 kg          |
| Max. allowed weight               | 1630 kg          |
| Additional information            |                  |
| Fuel tank capacity                | 50 I             |
| Fuel delivery                     | Direct Injection |
| Number of doors                   | 5                |
| Number of seats<br>CarCheck.co.uk | 5 page 15/15     |