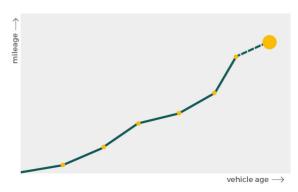

# Mileage check

| Odometer                   | In miles        |
|----------------------------|-----------------|
| Mileage registrations      | 23              |
| First mileage registration | 2005-03-22      |
| Last registration          | 2023-03-17      |
| Complete history           | <u>See info</u> |

| Registration #1                                                                                                                                                                  | 2005-03-22 | 27 mi     |
|----------------------------------------------------------------------------------------------------------------------------------------------------------------------------------|------------|-----------|
| Registration #2                                                                                                                                                                  | 2008-03-05 | 16.299 mi |
| Registration #3                                                                                                                                                                  | 2009-02-26 | 21.819 mi |
| Registration #4                                                                                                                                                                  | 2009-02-26 | 21.819 mi |
| Registration #5                                                                                                                                                                  | 2010-03-03 | 26.188 mi |
| Registration #6                                                                                                                                                                  | 2011-03-02 | 31.569 mi |
| Registration #7                                                                                                                                                                  | 2011-03-03 | 31.576 mi |
| Registration #8                                                                                                                                                                  | 2012-02-27 | 36.034 mi |
| Registration #9                                                                                                                                                                  | 2013-02-27 | 42.270 mi |
| Registration #10                                                                                                                                                                 | 2014-03-05 | 46.364 mi |
| Registration #11                                                                                                                                                                 | 2015-03-04 | 52.239 mi |
|                                                                                                                                                                                  |            |           |
| Registration #12                                                                                                                                                                 | 2016-03-15 | 56.979 mi |
|                                                                                                                                                                                  |            |           |
| Registration #12                                                                                                                                                                 | 2016-03-15 |           |
| Registration #12<br>Registration #13                                                                                                                                             | 2016-03-15 |           |
| Registration #12<br>Registration #13<br>Registration #14                                                                                                                         | 2016-03-15 |           |
| Registration #12<br>Registration #13<br>Registration #14<br>Registration #15                                                                                                     | 2016-03-15 |           |
| Registration #12<br>Registration #13<br>Registration #14<br>Registration #15<br>Registration #16                                                                                 | 2016-03-15 |           |
| Registration #12<br>Registration #13<br>Registration #14<br>Registration #15<br>Registration #16<br>Registration #17                                                             | 2016-03-15 |           |
| Registration #12<br>Registration #13<br>Registration #14<br>Registration #15<br>Registration #16<br>Registration #17<br>Registration #18                                         | 2016-03-15 |           |
| Registration #12<br>Registration #13<br>Registration #14<br>Registration #15<br>Registration #16<br>Registration #17<br>Registration #18<br>Registration #19                     | 2016-03-15 |           |
| Registration #12<br>Registration #13<br>Registration #14<br>Registration #15<br>Registration #16<br>Registration #17<br>Registration #18<br>Registration #19<br>Registration #20 | 2016-03-15 |           |