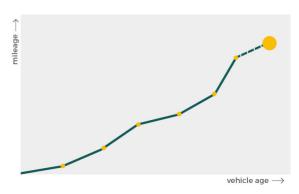

## Mileage check

| Odometer                   | In miles        |
|----------------------------|-----------------|
| Mileage registrations      | 21              |
| First mileage registration | 2006-08-22      |
| Last registration          | 2023-03-30      |
| Complete history           | <u>See info</u> |

| Registration #2   2009-08-19   24.382 m     Registration #3   2010-08-18   33.872 m     Registration #4   2011-08-19   43.991 m     Registration #5   2011-08-22   44.069 m     Registration #6   2012-08-20   53.743 m     Registration #7   2013-08-19   63.552 m     Registration #8   2014-08-11   73.916 m     Registration #10   2015-08-21   83.344 m                                                                                                                                                                                                                                                                                                                                                                                                                                                                                                                                                                                                                                                                                                                                                                                                                                                                                                                                                                                                                                                                                                                                                                                                                                                                                                                                                                                                                                                                                                                                                                                                                              |                  |            |            |
|-------------------------------------------------------------------------------------------------------------------------------------------------------------------------------------------------------------------------------------------------------------------------------------------------------------------------------------------------------------------------------------------------------------------------------------------------------------------------------------------------------------------------------------------------------------------------------------------------------------------------------------------------------------------------------------------------------------------------------------------------------------------------------------------------------------------------------------------------------------------------------------------------------------------------------------------------------------------------------------------------------------------------------------------------------------------------------------------------------------------------------------------------------------------------------------------------------------------------------------------------------------------------------------------------------------------------------------------------------------------------------------------------------------------------------------------------------------------------------------------------------------------------------------------------------------------------------------------------------------------------------------------------------------------------------------------------------------------------------------------------------------------------------------------------------------------------------------------------------------------------------------------------------------------------------------------------------------------------------------------|------------------|------------|------------|
| Registration #3   2010-08-18   33.872 m     Registration #4   2011-08-19   43.991 m     Registration #5   2011-08-22   44.069 m     Registration #6   2012-08-20   53.743 m     Registration #6   2012-08-20   53.743 m     Registration #7   2013-08-19   63.552 m     Registration #8   2013-08-19   63.552 m     Registration #9   2014-08-11   73.916 m     Registration #10   2015-08-21   83.344 m     Registration #11   2016-08-16   121.216 m     Registration #12   T   T     Registration #13   T   T     Registration #14   T   T   T     Registration #15   T   T   T     Registration #16   T   T   T     Registration #17   T   T   T     Registration #19   T   T   T     Registration #19   T   T   T     Registration #20   T   T   T                                                                                                                                                                                                                                                                                                                                                                                                                                                                                                                                                                                                                                                                                                                                                                                                                                                                                                                                                                                                                                                                                                                                                                                                                                   | Registration #1  | 2006-08-22 | 20 mi      |
| Registration #4   2011-08-19   43.991 m     Registration #5   2011-08-22   44.069 m     Registration #6   2012-08-20   53.743 m     Registration #7   2013-08-19   63.552 m     Registration #8   2013-08-19   63.552 m     Registration #8   2013-08-19   63.552 m     Registration #8   2013-08-19   63.552 m     Registration #10   2014-08-11   73.916 m     Registration #10   2015-08-21   83.344 m     Registration #11   2016-08-16   121.216 m     Registration #12   T   T     Registration #13   T   T     Registration #14   T   T   T     Registration #15   T   T   T     Registration #16   T   T   T     Registration #18   T   T   T     Registration #19   T   T   T     Registration #19   T   T   T     Registration #19   T   T   T     Registration #20   T   T   T                                                                                                                                                                                                                                                                                                                                                                                                                                                                                                                                                                                                                                                                                                                                                                                                                                                                                                                                                                                                                                                                                                                                                                                                 | Registration #2  | 2009-08-19 | 24.382 mi  |
| Registration #5   2011-08-22   44.069 m     Registration #6   2012-08-20   53.743 m     Registration #7   2013-08-19   63.552 m     Registration #8   2013-08-19   63.552 m     Registration #9   2014-08-11   73.916 m     Registration #10   2015-08-21   83.344 m     Registration #11   2016-08-16   121.216 m     Registration #12   T   7     Registration #13   T   7     Registration #14   T   7     Registration #15   T   7     Registration #16   T   7     Registration #17   T   7     Registration #18   T   7     Registration #19   T   7                                                                                                                                                                                                                                                                                                                                                                                                                                                                                                                                                                                                                                                                                                                                                                                                                                                                                                                                                                                                                                                                                                                                                                                                                                                                                                                                                                                                                                | Registration #3  | 2010-08-18 | 33.872 mi  |
| Registration #6   2012-08-20   53.743 m     Registration #7   2013-08-19   63.552 m     Registration #8   2013-08-19   63.552 m     Registration #8   2013-08-19   63.552 m     Registration #9   2014-08-11   73.916 m     Registration #10   2015-08-21   83.344 m     Registration #11   2016-08-16   121.216 m     Registration #12   Image: Comparison of the state o                                                                                                                                                                                                                                                                                                                | Registration #4  | 2011-08-19 | 43.991 mi  |
| Registration #7     2013-08-19     63.552 m       Registration #8     2013-08-19     63.552 m       Registration #9     2014-08-19     63.552 m       Registration #9     2014-08-11     73.916 m       Registration #10     2015-08-21     83.344 m       Registration #11     2016-08-16     121.216 m       Registration #12      7       Registration #13      7       Registration #14      7       Registration #15      7       Registration #16      7       Registration #17      7       Registration #18     7     7       Registration #19     7     7                                                                                                                                                                                                                                                                                                                                                                                                                                                                                                                                                                                                                                                                                                                                                                                                                                                                                                                                                                                                                                                                                                                                                                                                                                                                                                                                                                                                                        | Registration #5  | 2011-08-22 | 44.069 mi  |
| Registration #8   2013-08-19   63.552 m     Registration #9   2014-08-11   73.916 m     Registration #10   2015-08-21   83.344 m     Registration #11   2016-08-16   121.216 m     Registration #12   Image: Constraint on #13   Image: Constraint on #14     Registration #14   Image: Constraint on #15   Image: Constraint on #16     Registration #17   Image: Constraint on #18   Image: Constraint on #19     Registration #20   Image: Constraint on #20   Image: Constraint on #20                                                                                                                                                                                                                                                                                                                                                                                                                                                                                                                                                                                                                                                                                                                                                                                                                                                                                                                                                                                                                                                                                                                                                                                                                                                                                                                                                                                                                                                                                                | Registration #6  | 2012-08-20 | 53.743 mi  |
| Registration #92014-08-1173.916 mRegistration #102015-08-2183.344 mRegistration #112016-08-16121.216 mRegistration #12Image: Comparison of the state of the st | Registration #7  | 2013-08-19 | 63.552 mi  |
| Registration #102015-08-2183.344 mRegistration #112016-08-16121.216 mRegistration #12Registration #12Registration #13Registration #14Registration #14Registration #14Registration #15Registration #16Registration #16Registration #17Registration #18Registration #18Registration #19Registration #20                                                                                                                                                                                                                                                                                                                                                                                                                                                                                                                                                                                                                                                                                                                                                                                                                                                                                                                                                                                                                                                                                                                                                                                                                                                                                                                                                                                                                                                                                                                                                                                                                                                                                     | Registration #8  | 2013-08-19 | 63.552 mi  |
| Registration #112016-08-16121.216 mRegistration #12Registration #13Registration #14Registration #14Registration #14Registration #15Registration #15Registration #16Registration #16Registration #17Registration #18Registration #18Registration #19Registration #20Registration #20                                                                                                                                                                                                                                                                                                                                                                                                                                                                                                                                                                                                                                                                                                                                                                                                                                                                                                                                                                                                                                                                                                                                                                                                                                                                                                                                                                                                                                                                                                                                                                                                                                                                                                       | Registration #9  | 2014-08-11 | 73.916 mi  |
| Registration #12Registration #13Registration #14Registration #15Registration #16Registration #17Registration #18Registration #19Registration #20                                                                                                                                                                                                                                                                                                                                                                                                                                                                                                                                                                                                                                                                                                                                                                                                                                                                                                                                                                                                                                                                                                                                                                                                                                                                                                                                                                                                                                                                                                                                                                                                                                                                                                                                                                                                                                          | Registration #10 | 2015-08-21 | 83.344 mi  |
| Registration #13Registration #14Registration #15Registration #16Registration #16Registration #17Registration #18Registration #19Registration #20                                                                                                                                                                                                                                                                                                                                                                                                                                                                                                                                                                                                                                                                                                                                                                                                                                                                                                                                                                                                                                                                                                                                                                                                                                                                                                                                                                                                                                                                                                                                                                                                                                                                                                                                                                                                                                          | Registration #11 | 2016-08-16 | 121.216 mi |
| Registration #14<br>Registration #15<br>Registration #16<br>Registration #17<br>Registration #18<br>Registration #19<br>Registration #20                                                                                                                                                                                                                                                                                                                                                                                                                                                                                                                                                                                                                                                                                                                                                                                                                                                                                                                                                                                                                                                                                                                                                                                                                                                                                                                                                                                                                                                                                                                                                                                                                                                                                                                                                                                                                                                  | Registration #12 |            | 11.777 est |
| Registration #15Registration #16Registration #17Registration #18Registration #19Registration #20                                                                                                                                                                                                                                                                                                                                                                                                                                                                                                                                                                                                                                                                                                                                                                                                                                                                                                                                                                                                                                                                                                                                                                                                                                                                                                                                                                                                                                                                                                                                                                                                                                                                                                                                                                                                                                                                                          | Registration #13 |            | 11.777 esi |
| Registration #16<br>Registration #17<br>Registration #18<br>Registration #19<br>Registration #20                                                                                                                                                                                                                                                                                                                                                                                                                                                                                                                                                                                                                                                                                                                                                                                                                                                                                                                                                                                                                                                                                                                                                                                                                                                                                                                                                                                                                                                                                                                                                                                                                                                                                                                                                                                                                                                                                          | Registration #14 |            | 11.777 est |
| Registration #17     Registration #18     Registration #19     Registration #20                                                                                                                                                                                                                                                                                                                                                                                                                                                                                                                                                                                                                                                                                                                                                                                                                                                                                                                                                                                                                                                                                                                                                                                                                                                                                                                                                                                                                                                                                                                                                                                                                                                                                                                                                                                                                                                                                                           | Registration #15 |            | 11.707 esi |
| Registration #18<br>Registration #19<br>Registration #20                                                                                                                                                                                                                                                                                                                                                                                                                                                                                                                                                                                                                                                                                                                                                                                                                                                                                                                                                                                                                                                                                                                                                                                                                                                                                                                                                                                                                                                                                                                                                                                                                                                                                                                                                                                                                                                                                                                                  | Registration #16 |            | 11.777 esi |
| Registration #19   Registration #20                                                                                                                                                                                                                                                                                                                                                                                                                                                                                                                                                                                                                                                                                                                                                                                                                                                                                                                                                                                                                                                                                                                                                                                                                                                                                                                                                                                                                                                                                                                                                                                                                                                                                                                                                                                                                                                                                                                                                       | Registration #17 |            | 11.777 est |
| Registration #20                                                                                                                                                                                                                                                                                                                                                                                                                                                                                                                                                                                                                                                                                                                                                                                                                                                                                                                                                                                                                                                                                                                                                                                                                                                                                                                                                                                                                                                                                                                                                                                                                                                                                                                                                                                                                                                                                                                                                                          | Registration #18 |            | 01.777 est |
|                                                                                                                                                                                                                                                                                                                                                                                                                                                                                                                                                                                                                                                                                                                                                                                                                                                                                                                                                                                                                                                                                                                                                                                                                                                                                                                                                                                                                                                                                                                                                                                                                                                                                                                                                                                                                                                                                                                                                                                           | Registration #19 |            | 11.777 mi  |
| Registration #21                                                                                                                                                                                                                                                                                                                                                                                                                                                                                                                                                                                                                                                                                                                                                                                                                                                                                                                                                                                                                                                                                                                                                                                                                                                                                                                                                                                                                                                                                                                                                                                                                                                                                                                                                                                                                                                                                                                                                                          | Registration #20 |            | 11.777 est |
|                                                                                                                                                                                                                                                                                                                                                                                                                                                                                                                                                                                                                                                                                                                                                                                                                                                                                                                                                                                                                                                                                                                                                                                                                                                                                                                                                                                                                                                                                                                                                                                                                                                                                                                                                                                                                                                                                                                                                                                           | Registration #21 |            | 10.000 est |