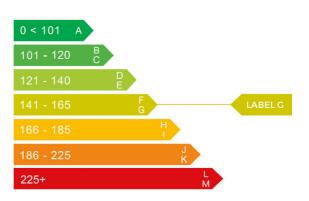

### Engine & fuel consumption

| Power                   | 89 BHP              |
|-------------------------|---------------------|
| Power                   | 09 DHP              |
| Max. torque             | 210 Nm at 1.800 rpm |
| Engine capacity         | 1.896 cc            |
| Cylinders               | 4                   |
| Fuel type               | Diesel              |
| Consumption city        | 37.7 mpg            |
| Consumption extra urban | 53.3 mpg            |
| Consumption combined    | 47.1 mpg            |
| CO2 emission            | 162 g/km            |
| CO2 label               | G                   |