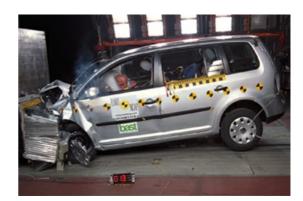

| Registration #21 |            | 10.000 est |

More info >





### Car features

| S0225 | Air conditioning |
|-------|------------------|
| S0295 |                  |
| S0482 |                  |
| S0501 |                  |
| S0566 |                  |
| S0567 |                  |
| S0569 |                  |

## Safety ratings

**NCAP** rating

Video

\*\*\*\* see crash video



## Dimensions & weight

| Width               | 1794 mm |
|---------------------|---------|
| Height              | 1635 mm |
| Length              | 4407 mm |
| Wheel base          | 2678 mm |
| Max. allowed weight | 2210 kg |

## Additional information

| Fuel tank capacity | 60 I             |
|--------------------|------------------|
| Fuel delivery      | Direct Injection |
| Number of doors    | 5                |
| Number of seats    | 7                |
| CarCheck.co.uk     | page 15/1        |