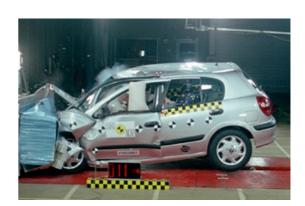

# Safety ratings

**NCAP** rating

Video

\*\*\*\* see crash video

| Dimensions & weight               |                       |
|-----------------------------------|-----------------------|
| Width                             | 1706 mm               |
| Height                            | 1448 mm               |
| Length                            | 4184 mm               |
| Wheel base                        | 2535 mm               |
| Kerb weight                       | 1190 kg               |
| Max. allowed weight               | 1710 kg               |
| Additional information            |                       |
| Fuel tank capacity                | 60 I                  |
| Fuel delivery                     | Multi-Point Injection |
| Number of doors                   | 5                     |
| Number of seats<br>CarCheck.co.uk | 5 page 16/16          |