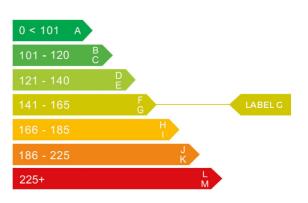

### Engine & fuel consumption

| Power                   | 121 BHP             |
|-------------------------|---------------------|
| Max. torque             | 128 Nm at 2.800 rpm |
| Engine capacity         | 1.497 cc            |
| Cylinders               | 4                   |
| Fuel type               | Petrol              |
| Consumption city        | 32.8 mpg            |
| Consumption extra urban | 51.4 mpg            |
| Consumption combined    | 42.8 mpg            |
| CO2 emission            | 160 g/km            |
| CO2 label               | G                   |