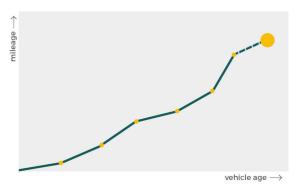

# Mileage check

| Odometer                   | In miles        |
|----------------------------|-----------------|
| Mileage registrations      | 23              |
| First mileage registration | 2005-03-30      |
| Last registration          | 2023-01-24      |
| Complete history           | <u>See info</u> |

| Registration #1                                                                                                      | 2005-03-30 | 26 mi                                                                                        |
|----------------------------------------------------------------------------------------------------------------------|------------|----------------------------------------------------------------------------------------------|
| Registration #2                                                                                                      | 2008-02-09 | 12.060 mi                                                                                    |
| Registration #3                                                                                                      | 2009-01-21 | 20.050 mi                                                                                    |
| Registration #4                                                                                                      | 2010-02-10 | 27.282 mi                                                                                    |
| Registration #5                                                                                                      | 2011-02-02 | 32.113 mi                                                                                    |
| Registration #6                                                                                                      | 2012-01-18 | 37.028 mi                                                                                    |
| Registration #7                                                                                                      | 2013-01-30 | 42.015 mi                                                                                    |
| Registration #8                                                                                                      | 2014-01-21 | 46.876 mi                                                                                    |
| Registration #9                                                                                                      | 2015-01-31 | 52.555 mi                                                                                    |
| Registration #10                                                                                                     | 2016-02-05 | 58.585 mi                                                                                    |
| Registration #11                                                                                                     | 2016-02-05 | 58.585 mi                                                                                    |
| Registration #12                                                                                                     | 2017-01-17 | 62.894 mi                                                                                    |
| Registration #13                                                                                                     |            | 11.117 mi                                                                                    |
|                                                                                                                      |            |                                                                                              |
| Registration #14                                                                                                     |            | 11.117 est                                                                                   |
| Registration #14<br>Registration #15                                                                                 |            | 11.517 est<br>11.517 est                                                                     |
| -                                                                                                                    |            | 01.000 est<br>01.000 est<br>01.000 est                                                       |
| Registration #15                                                                                                     |            | 0                                                                                            |
| Registration #15<br>Registration #16                                                                                 |            | 0.577 es<br>0.577 es<br>0.577 es<br>0.577 es<br>0.577 es                                     |
| Registration #15<br>Registration #16<br>Registration #17                                                             |            | 0.777 es<br>0.777 es<br>0.777 es<br>0.777 es<br>0.777 es<br>0.777 es                         |
| Registration #15<br>Registration #16<br>Registration #17<br>Registration #18                                         |            | 0.000 es<br>0.000 es<br>0.000 es<br>0.000 es<br>0.000 es<br>0.000 es                         |
| Registration #15<br>Registration #16<br>Registration #17<br>Registration #18<br>Registration #19                     |            | 0.777 46<br>0.777 46<br>0.777 46<br>0.777 46<br>0.777 46<br>0.777 46<br>0.777 46             |
| Registration #15<br>Registration #16<br>Registration #17<br>Registration #18<br>Registration #19<br>Registration #20 |            | 0.000 es<br>0.000 es<br>0.000 es<br>0.000 es<br>0.000 es<br>0.000 es<br>0.000 es<br>0.000 es |